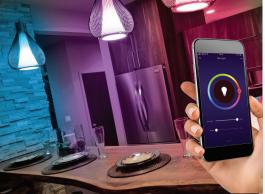

## **SMART BULB** with WiFi Connectivity and Alexa Enabled

## FEATURES & SPECIFICATIONS:

- WiFi LED Bulb
- Control the Lighting with the App.

PROGRAMMABLE

- Voice Control: Works with Amazon Alexa, Google Assistant & IFTTT and More
- Ambient Lighting Effect
- Choose from 16 Million Colors
- Perfect Ambient Lighting at 820 Lumes
- Schedule Function
- Multiple Scenes
- Simple Installation as Traditional Bulb
- Wi-Fi Technology Offers Convenient Control from Anywhere Via the App.
- WiFi 2.4G 802.11b/g/n
- Operating System: Android OS/IOS
- Consumes Only 9Watts at Full Power for Energy Efficiency
- Input Voltage: AC 120/240V 50Hz/60Hz
- PF >0.6
- Color Temperature: Cold White 6000K-7000K +RGB
- CRI: ≥80
- Life Spam: ≥ 25000 Hrs.