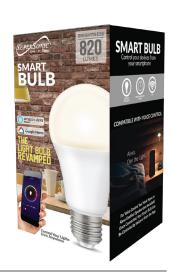

## **SMART BULB** with WiFi Connectivity and Alexa Enabled

## FEATURES & SPECIFICATIONS:

- WiFi LED Bulb
- Control the Lighting with the App.

PROGRAMMABLE

- Voice Control: Works with Amazon Alexa, Google Assistant & IFTTT and More
- Ambient Lighting Effect
- Choose from 16 Million Colors
- Perfect Ambient Lighting at 820 Lumes
- Schedule Function
- Multiple Scenes
- Simple Installation as Traditional Bulb
- Wi-Fi Technology Offers Convenient Control from Anywhere Via the App.
- WiFi 2.4G 802.11b/g/n
- Operating System: Android OS/IOS
- Consumes Only 9Watts at Full Power for Energy Efficiency
- Input Voltage: AC 120/240V 50Hz/60Hz
- PF >0.6
- Color Temperature: Cold White 6000K-7000K +RGB
- CRI: ≥80
- Life Spam: ≥ 25000 Hrs.