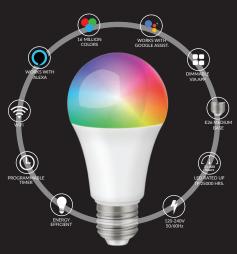

## FEATURES & SPECIFICATIONS:

- WiFi LED Bulb
- Control the Lighting with the App.

PROGRAMMABLE

- Voice Control: Works with Amazon Alexa, Google Assistant & IFTTT and More
- Ambient Lighting Effect
- Choose from 16 Million Colors
- Perfect Ambient Lighting at 820 Lumes
- Schedule Function
- Multiple Scenes
- Simple Installation as Traditional Bulb
- Wi-Fi Technology Offers Convenient Control from Anywhere Via the App.
- WiFi 2.4G 802.11b/g/n
- Operating System: Android OS/IOS
- Consumes Only 9Watts at Full Power for Energy Efficiency
- Input Voltage: AC 120/240V 50Hz/60Hz
- PF >0.6
- Color Temperature: Cold White 6000K-7000K +RGB
- CRI: ≥80
- Life Spam: ≥ 25000 Hrs.