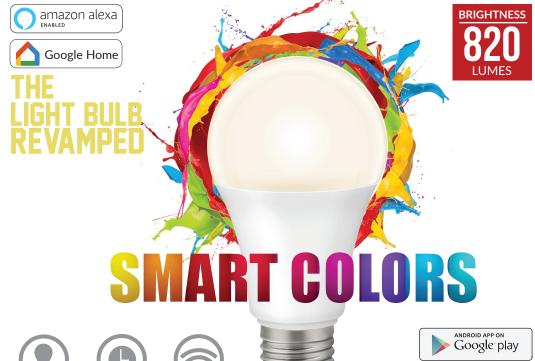

## **SMART BULB** with WiFi Connectivity and Alexa Enabled

## FEATURES & SPECIFICATIONS:

- WiFi LED Bulb
- Control the Lighting with the App.

PROGRAMMABLE

- Voice Control: Works with Amazon Alexa, Google Assistant & IFTTT and More
- Ambient Lighting Effect
- Choose from 16 Million Colors
- Perfect Ambient Lighting at 820 Lumes
- Schedule Function
- Multiple Scenes
- Simple Installation as Traditional Bulb
- Wi-Fi Technology Offers Convenient Control from Anywhere Via the App.
- WiFi 2.4G 802.11b/g/n
- Operating System: Android OS/IOS
- Consumes Only 9Watts at Full Power for Energy Efficiency
- Input Voltage: AC 120/240V 50Hz/60Hz
- PF >0.6
- Color Temperature: Cold White 6000K-7000K +RGB
- CRI: ≥80
- Life Spam: ≥ 25000 Hrs.