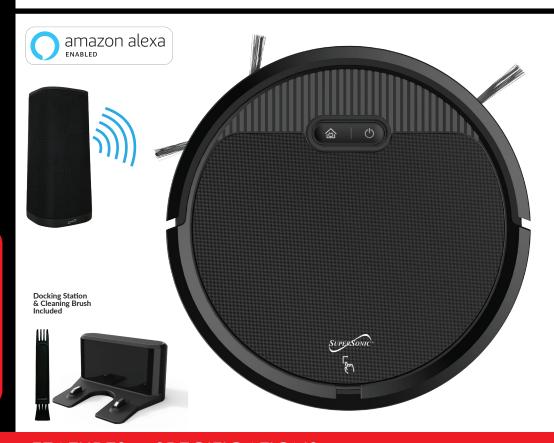

# **Robot Vacuum Cleaner**

## FEATURES & SPECIFICATIONS:

- Gyroscope Technology Cleans Carpets & Hardwood Floors
- Wifi & App Control Supports Amazon Alexa. You Can Start, Stop or Charge the Robot with Amazon Alexa, from Your Mobile Device Via the App.
- Easy Set and Forget Cleaning. Conveniently Schedule Your Cleaning by Using the App. to Preset the Time You Want the Robot to Run
- Quiet Clean: Cleans at a Non-Intrusive and Low Noise Level, Giving You a Quiet Space
- Wider Body Design, Maximizes Cleaning on Carpet
- Multiple Cleaning Modes: Zigzag, Spot, Manual, Edge
- Endurance Cleaning: Up to 100 Minutes of Cleaning Time
- Auto-Charging Station: Vacuum Automatically Returns to the Charging Base when Power Goes Below 20%
- Worry Free Cleaning: It Uses Drop-Sensing Technology to Avoid Falling and Bumping Into Obstacles.
  Up to .59" Climbing Ability
- Anti-Collision (3 Sets Sensors)
- Anti-Falling (3 Sets of Sensor)
- 2600mAh Li-ion Rechargeable Battery
- 650ml Dust Bin
- Brushless Motor
- Ultra-Quiet: ≤65 dB
- 1200 Pareal-Tested Vacuum Power
- HEPA Filter
- Cleaning Functions: Sweep/ Vacuum/Filter
- Working Voltage: 7.4V
- Input Voltage: 100-240V-50/60Hz
- Output Voltage: DC: 12V / 1A

Accessories: Charging Base, AC Adapter, 4 Side Brushes, Cleaning Brush, Filter, Mop, Instruction Manual