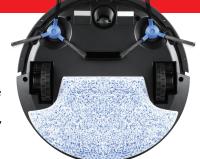

## FEATURES & SPECIFICATIONS:

- Gyroscope Technology Cleans Carpets & Hardwood Floors
- Wifi & App Control Supports Amazon Alexa. You Can Start, Stop or Charge the Robot with Amazon Alexa, from Your Mobile Device Via the App.
- Easy Set and Forget Cleaning. Conveniently Schedule Your Cleaning by Using the App. to Preset the Time You Want the Robot to Run
- Quiet Clean: Cleans at a Non-Intrusive and Low Noise Level, Giving You a Quiet Space
- Wider Body Design, Maximizes Cleaning on Carpet
- Multiple Cleaning Modes: Zigzag, Spot, Manual, Edge
- Endurance Cleaning: Up to 100 Minutes of Cleaning Time
- Auto-Charging Station: Vacuum Automatically Returns to the Charging Base when Power Goes Below 20%
- Worry Free Cleaning: It Uses Drop-Sensing Technology to Avoid Falling and Bumping Into Obstacles.
  Up to .59" Climbing Ability
- Anti-Collision (3 Sets Sensors)
- Anti-Falling (3 Sets of Sensor)
- 2600mAh Li-ion Rechargeable Battery
- 650ml Dust Bin
- Brushless Motor
- Ultra-Quiet: ≤65 dB
- 1200 Pareal-Tested Vacuum Power
- HEPA Filter
- Cleaning Functions: Sweep/ Vacuum/Filter
- Working Voltage: 7.4V
- Input Voltage: 100-240V-50/60Hz
- Output Voltage: DC: 12V / 1A