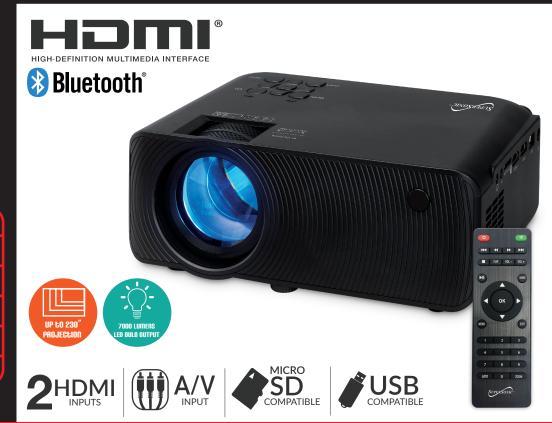

# Home Theater Projector with Bluetooth®

## **FEATURES & SPECIFICATIONS:**

- 3.97" Bluetooth® Projector Delivers Stunning, Razor-Sharp Images & True Colors
- Projection Resolution: HD 1280 x 720
- This Projector is Packed with Bluetooth® 5.0 Allowing You to Wirelessly Connect with Bluetooth Sound Bars and Speakers for Audio
- Supports 1080p, 1080i, 720p, 576i,480p & 480i Via HDMI Input
- Bright LED Projection Lamp Output: 7000 Lumina, White Light Output: 160
  Lumens Providing an Immersion Experience when Viewing Sports, Movies & Games
- Projection Distance: 1 to 6 Meters
- Projects Images from 33.5"- 230" On Virtually Any Flat Surface-Screen, Wall, Ceiling, Etc.
- Equipped with 2 HDMI Ports for Connecting Devices Such as Cable Boxes, Gaming Consoles, Blue-Ray, DVD Players, or Streaming Devices Like Mobile Phones, Tablets, Smart TV etc.
- Aspect Ratio: 16:9 / 4:3
- Contrast Ratio: 1000:1
- Inputs: VGA/2 HDMI Inputs/USB 2.0/Micro SD Card & AV In
- Supports Videos, Audio & Photos
- 5W Excellent Speaker Delivers Powerful Sound
- 50,000 Hour Estimated LED Projector Lamp Life
- Image Correction: Manual, Vertical +/- 15°, 0° Horizontal
- Remote Control Included
- Super Compact Size: 8.7" x 6.6" x 3.37"

Accessories: AC Adapter, Remote Control Lens Cover and User's Manual