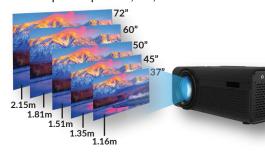

## FEATURES & SPECIFICATIONS:

- 3.97" Projection LCD Delivers Stunning, Razor-Sharp Images & True Colors
- Resolution: 800 x 480
- HDMI Input 1080p, 1080i, 720p, 576i,480p & 480i Via HDMI Input
- LED Lamp Output: 2000 Lumina, White Light Output: 35-40 Lumens
- Super Bright LED Projection Lamp Provides an Immersion Experience when Viewing Sports, Movies & Games
- Projection Distance: 1 to 5 meters
- Projects Images from 37"-150" On Virtually Any Flat Surface-Screen, Wall, Ceiling, Etc.
- Equipped With 2 HDMI for Connecting Devices Such as Cable Boxes, Gaming Consoles, DVD Players, or Streaming Devices Like Mobile Phones, Tablets, Smart TV etc.
- Inputs: VGA/2 HDMI/USB2.0/ Micro SD Card & AV
- Support to Play Video/Audio/Photo/Text
- 2 Stereo Speakers Deliver Powerful Sound
- 50,000 Hour Estimated LED Projector Lamp Life
- Image Correction: Manual, Vertical +/- 15°, 0° Horizontal
- Super Compact Size: 8" x 6" x 3.2"