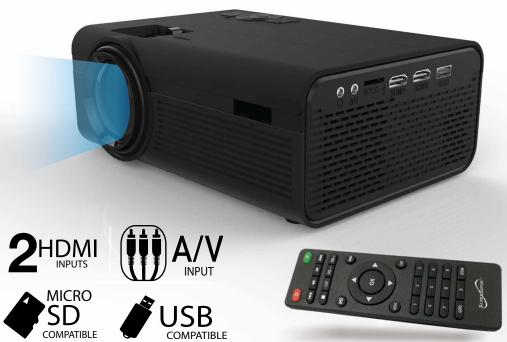

## FEATURES & SPECIFICATIONS:

- 3.97" Projection LCD Delivers Stunning, Razor-Sharp Images & True Colors
- Resolution: 800 x 480
- HDMI Input 1080p, 1080i, 720p, 576i,480p & 480i Via HDMI Input
- LED Lamp Output: 2000 Lumina, White Light Output: 35-40 Lumens
- Super Bright LED Projection Lamp Provides an Immersion Experience when Viewing Sports, Movies & Games
- Projection Distance: 1 to 5 meters
- Projects Images from 37"-150" On Virtually Any Flat Surface-Screen, Wall, Ceiling, Etc.
- Equipped With 2 HDMI for Connecting Devices Such as Cable Boxes, Gaming Consoles, DVD Players, or Streaming Devices Like Mobile Phones, Tablets, Smart TV etc.
- Inputs: VGA/2 HDMI/USB2.0/ Micro SD Card & AV
- Support to Play Video/Audio/Photo/Text
- 2 Stereo Speakers Deliver Powerful Sound
- 50,000 Hour Estimated LED Projector Lamp Life
- Image Correction: Manual, Vertical +/- 15°, 0° Horizontal
- Super Compact Size: 8" x 6" x 3.2"

• Features: 2 HDMI, Up to 150" Picture Size 1080p Compatible, 50,000 Hour LED Lamp Lifespan, with Quiet Fan

• AC Power: 100-240, 50/60Hz

 DC Power: 12V, 3.5A (DC Cable not included)

Accessories: Manual, AC Power Adapter, Lens Cover, and Remote Control