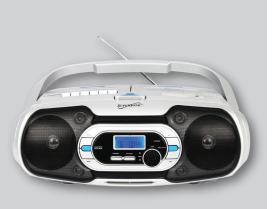

## FEATURES & SPECIFICATIONS:

- Top Loading Programmable MP3/CD Player
- Plays MP3/CD, CD, CD-R, CD-RW
- BT Compatible Allows You to Play BT Enabled Devices
- Built-in PLL FM Radio
- Built-in Cassette Recorder
- USB & Auxiliary Input Jack for Use with External Audio Devices
- LCD Display
- Rod Antenna
- Programmable Track Memory
- Repeat One, All and Skip Functions
- Bass Boost Function
- Dynamic High Performance Speakers
- AC/DC Operation
- 100-240V Dual Voltage
- Battery Operation: 8 x D Batteries (not included)