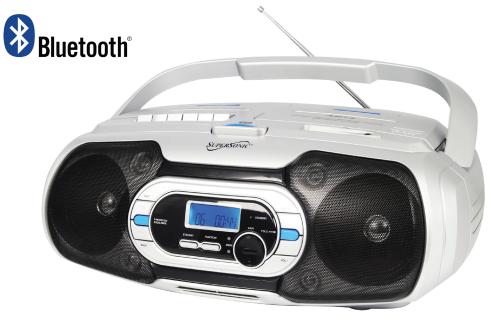

## Bluetooth® Portable Audio System

## FEATURES & SPECIFICATIONS:

- Top Loading Programmable MP3/CD Player
- Plays MP3/CD, CD, CD-R, CD-RW
- BT Compatible Allows You to Play BT Enabled Devices
- Built-in PLL FM Radio
- Built-in Cassette Recorder
- USB & Auxiliary Input Jack for Use with External Audio Devices
- LCD Display
- Rod Antenna
- Programmable Track Memory
- Repeat One, All and Skip Functions
- Bass Boost Function
- Dynamic High Performance Speakers
- AC/DC Operation
- 100-240V Dual Voltage
- Battery Operation: 8 x D Batteries (not included)