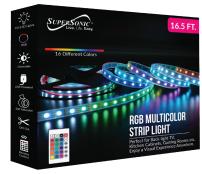

# 16.5 FT. RGB MULTICOLORED STRIP LIGHTS

#### ENHANCE YOUR ENVIRONMENT:

Illuminate your favorite room. RGB led strip lights is perfect for gaming rooms, kitchen cabinets, ceilings, back of TVs, desks, stairs, bar and more

EASY INSTALLATION: Complete LED light strip kit Including 1 roll of 16.5ft led light strip, USB cable, 24keys remote control, instruction manual, led strip lights installation accessories (4 pin connectors, gapless solderless connectors, back adhesive hooks), no need for other devices, self adhesive tape easy to install

TRIMMABLE AND LINKABLE: The led lights can be easily cut and linked with other strip of LED lights

- USB Powered from any 5V Standard USB Port
- 3M Self-Adhesive Backing for Easy Installation
- Selection of 16 Colors & 4 Mood Light Settings
- 16.5 Ft. Long

Strong Adhesive

Accessories: USB Power Cable, Remote control, Manual