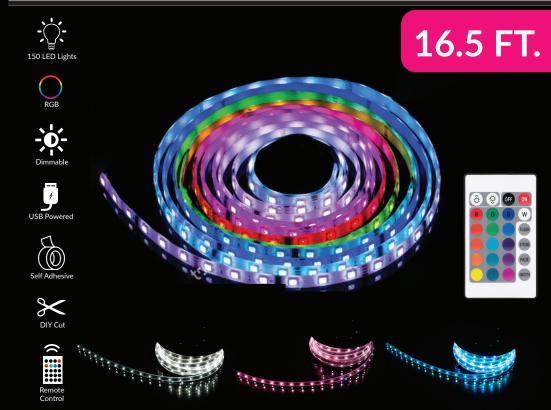

# 16.5 FT. RGB MULTICOLORED STRIP LIGHTS

#### ENHANCE YOUR ENVIRONMENT:

Illuminate your favorite room. RGB led strip lights is perfect for gaming rooms, kitchen cabinets, ceilings, back of TVs, desks, stairs, bar and more

EASY INSTALLATION: Complete LED light strip kit Including 1 roll of 16.5ft led light strip, USB cable, 24keys remote control, instruction manual, led strip lights installation accessories (4 pin connectors, gapless solderless connectors, back adhesive hooks), no need for other devices, self adhesive tape easy to install

TRIMMABLE AND LINKABLE: The led lights can be easily cut and linked with other strip of LED lights

- USB Powered from any 5V Standard USB Port
- 3M Self-Adhesive Backing for Easy Installation
- Selection of 16 Colors & 4 Mood Light Settings
- 16.5 Ft. Long