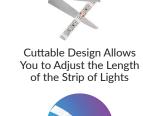

TRIMMABLE AND LINKABLE: The led lights can be easily cut and linked with other strip of LED lights

- USB Powered from any 5V Standard USB Port
- 3M Self-Adhesive Backing for Easy Installation
- Selection of 16 Colors & 4 Mood Light Settings
- 16.5 Ft. Long