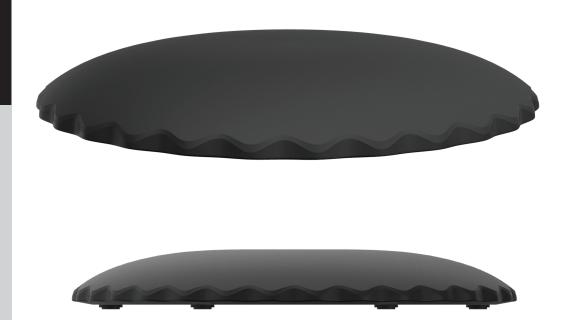

## Omni Directional Indoor Antenna

SC-617AT

Different view

## FEATURES & SPECIFICATIONS:

- Indoor HDTV Digital Antenna
- Supports HDTV 1080p, 1080i, 720p Broadcast
- Receives Free Local Digital and Analog TV Broadcast Signals
- Full Band HDTV / UHF Receiver
- Omni Surface Broadens the Area of Reception for the Antenna, Enhancing the Signal Strength
- Simple Connection Via Built-in Coaxial Cable (cable included)
- Maximum Reception Range: 30 Miles
- Frequency Range: UHF: 470~862MHz
- Output impedance: 75Ω
- Beam Width: 360° • Gain: 10dBi (max)
- VSWR: 2.5
- Input: Standard Coaxial