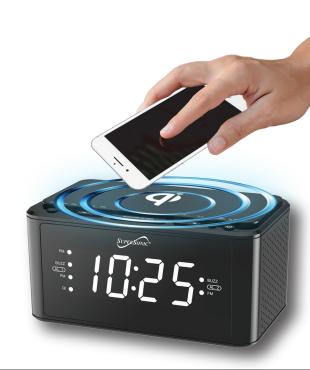

#### FEATURES & SPECIFICATIONS:

- Large 1.2" High Contrast LED Display
- Simply Place and Charge Your Qi Compatible Device Without the Need to Plug Your Device Into a Wall Charger or USB Port
- PLL FM Radio
- Dual Alarm Clock Sleep/Snooze
- Display Dimmer with 3 Steps
- Auxiliary Input
- Wireless Charging 1A
- Output Power 2 x 1W
- AC/DC Adapter
- Input: 100-240V-50/60Hz 0.5A
- Output: 5.0V 2000mA
- 2pcs. AAA Batteries for Clock Backup (Batteries not included)