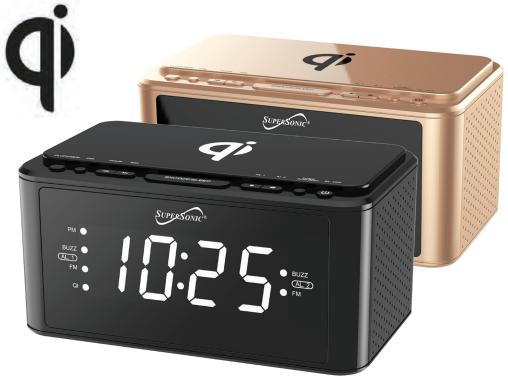

## **SC-6030QI**

### **Clock Radio with Qi Wireless Charging Station**

#### **PRODUCT DETAILS:**

Black Unit UPC: 639131260306 Gold Unit UPC: 639131960305 Black Master UPC: 10639131260303 Gold Master UPC: 10639131960302

Unit Dimensions (in): 6.69 x 3.94 x 3.35 Unit Weight (lbs): 1.0

#### FEATURES & SPECIFICATIONS:

- Large 1.2" High Contrast LED Display
- Simply Place and Charge Your Qi Compatible Device Without the Need to Plug Your Device Into a Wall Charger or USB Port
- PLL FM Radio
- Dual Alarm Clock Sleep/Snooze
- Display Dimmer with 3 Steps
- Auxiliary Input
- Wireless Charging 1A
- Output Power 2 x 1W
- AC/DC Adapter
- Input: 100-240V-50/60Hz 0.5A
- Output: 5.0V 2000mA
- 2pcs. AAA Batteries for Clock Backup (Batteries not included)