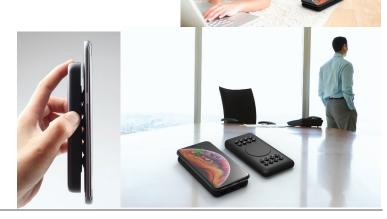

## FEATURES & SPECIFICATIONS:

- Universal Qi Wireless Charger
- Battery Capacity: 12000mAh
- Two-Way Charging: Wirelessly & Via USB (Input and Output)
- Just Place Your Phone On the Suction Cups & the Charge Will Start Automatically. No Cables needed!
- Suction Cups Help to Keep the Phone in Place While Charging
- You Can Also Charge Other Devices Via USB
- Never Run Out of Battery Again
- Cell Li-Polymer (Grade A)
- Transmission Distance: ≤6mm
- Power: 10W+7.5W+5W
- Charging Efficiency: ≥65%
- Micro USB Input: 5V/2A, 9V/2A
- Type C Input: 5V/2.5A, 9V/2A
- Output Voltage: 5V/3.1A, 9V/2A, 12V/1.5A