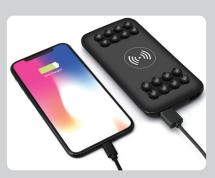

## Qi Wireless Powerbank with Suction Cups

## FEATURES & SPECIFICATIONS:

- Universal Qi Wireless Charger
- Battery Capacity: 12000mAh
- Two-Way Charging: Wirelessly & Via USB (Input and Output)
- Just Place Your Phone On the Suction Cups & the Charge Will Start Automatically. No Cables needed!
- Suction Cups Help to Keep the Phone in Place While Charging
- You Can Also Charge Other Devices Via USB
- Never Run Out of Battery Again
- Cell Li-Polymer (Grade A)
- Transmission Distance: ≤6mm
- Power: 10W+7.5W+5W
- Charging Efficiency: ≥65%
- Micro USB Input: 5V/2A, 9V/2A
- Type C Input: 5V/2.5A, 9V/2A
- Output Voltage: 5V/3.1A, 9V/2A, 12V/1.5A