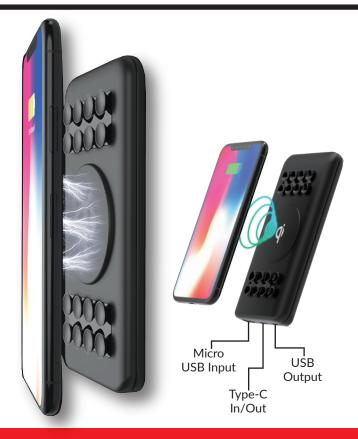

## FEATURES & SPECIFICATIONS:

- Universal Qi Wireless Charger
- Battery Capacity: 12000mAh
- Two-Way Charging: Wirelessly & Via USB (Input and Output)
- Just Place Your Phone On the Suction Cups & the Charge Will Start Automatically. No Cables needed!
- Suction Cups Help to Keep the Phone in Place While Charging
- You Can Also Charge Other Devices Via USB
- Never Run Out of Battery Again
- Cell Li-Polymer (Grade A)
- Transmission Distance: ≤6mm
- Power: 10W+7.5W+5W
- Charging Efficiency: ≥65%
- Micro USB Input: 5V/2A, 9V/2A
- Type C Input: 5V/2.5A, 9V/2A
- Output Voltage: 5V/3.1A, 9V/2A, 12V/1.5A