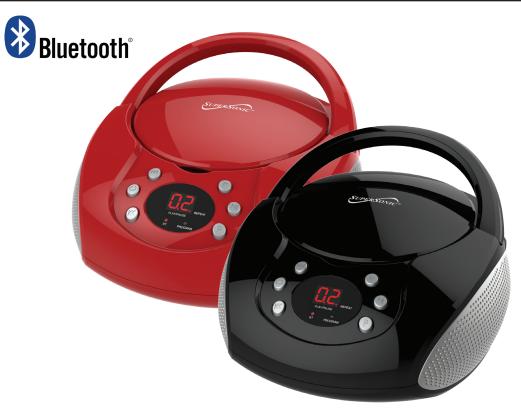

# Bluetooth® Portable Audio System

### FEATURES & SPECIFICATIONS:

- Dynamic High Performance Speakers
- Top Loading CD player
- Plays CD/CD-R/CD-RW
- Built-in BT Receiver: Stream Music From Your ipad®, iphone®, Smart phone, Tablet, Laptop, or Other BT Enabled Devices.
- 3.5mm Auxiliary Input For Most External **Audio Devices**
- Built -in AM/FM Radio (analog tuning)
- LED Display
- Built-in Antenna
- Rotary Volume/Tuning Control
- 20 Track Programmable Memory
- Repeat One/All Functions
- AC/DC Operation
- Frequency Range: AM: 520-1710KHz FM: 87.5-108MHz
- Frequency Response: 100Hz-16K Hz
- Power Output: 1.2W x 2
- Power Source: