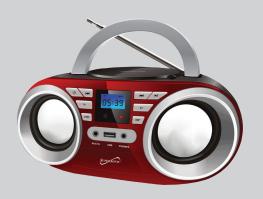

SC-506

## FEATURES & SPECIFICATIONS:

- Top Loading Programmable MP3/CD Player
- Plays MP3/CD, CD, CD-R, CD-RW
- LCD Display
- Built-in USB Input Allows You to Play Media Devices Such as an MP3 Player
- Built-in FM Radio
- 3.5mm Auxiliary Input for Most Audio Devices
- Telescopic FM Antenna
- Analog Volume Control
- Built-in Speaker
- Programmable Track Memory
- · Repeat One, All and Skip Functions
- Dynamic High Performance Speakers
- AC/DC Operation
- Power Supply: 100-240V/50-60HZ
- Battery Operation: 6V (1.5V x 4 "C" Size, UM-2 Batteries (not included)
- Power Supply: AC: 100-240V/50-60HZ