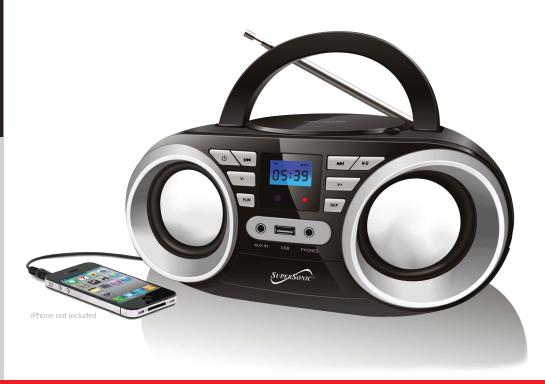

## Different view

## FEATURES & SPECIFICATIONS:

- Top Loading Programmable MP3/CD Player
- Plays MP3/CD, CD, CD-R, CD-RW
- LCD Display
- Built-in USB Input Allows You to Play Media Devices Such as an MP3 Player
- Built-in FM Radio
- 3.5mm Auxiliary Input for Most Audio Devices
- Telescopic FM Antenna
- Analog Volume Control
- Built-in Speaker
- Programmable Track Memory
- · Repeat One, All and Skip Functions
- Dynamic High Performance Speakers
- AC/DC Operation
- Power Supply: 100-240V/50-60HZ
- Battery Operation: 6V (1.5V x 4 "C" Size, UM-2 Batteries (not included)
- Power Supply: AC: 100-240V/50-60HZ