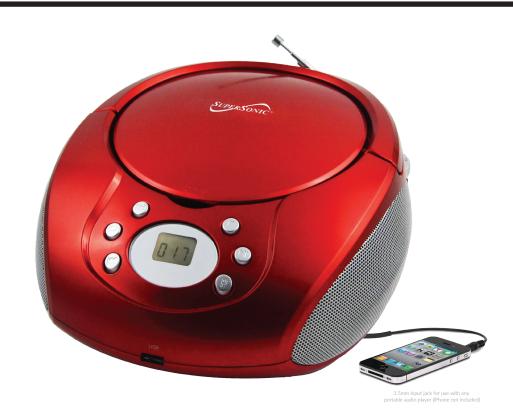

# Portable CD Player with AUX Input & AM/FM Radio

SC-505

## FEATURES & SPECIFICATIONS:

- Top Loading Programmable CD Player
- Plays CD, CD-R, CD-RW
- Built-in AM/FM Radio
- 3.5mm Auxiliary Input for Most **Audio Devices**
- LED Display
- Telescopic FM Antenna
- Analog Volume Control
- Built-in Speaker
- Programmable Track Memory
- Repeat One, All and Skip Functions
- Dynamic High Performance Speakers
- AC/DC Operation
- Power Supply: 120V/60Hz
- Battery Operation: 9V (1.5V x 6 "C" Size, UM-2 Batteries (not included)
- Power Supply: AC: 120 V/60Hz DC: 9V (6 x "C" Batteries)
- Power Output: 2 x 1W (RMS)
- Operation Temperature: +5 °C ~ + 35 °C
- Frequency Range: AM: 530-1700 KHz, FM: 88-108Mhz
- Frequency Response: 100Hz-16KHz
- Supported Audio Formats: CD Audio
- Auxiliary Input: 3.5mm