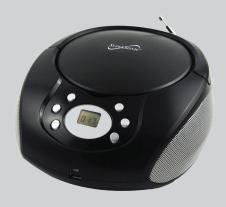

# Portable CD Player with AUX Input & AM/FM Radio

SC-505

## FEATURES & SPECIFICATIONS:

- Top Loading Programmable CD Player
- Plays CD, CD-R, CD-RW
- Built-in AM/FM Radio
- 3.5mm Auxiliary Input for Most **Audio Devices**
- LED Display
- Telescopic FM Antenna
- Analog Volume Control
- Built-in Speaker
- Programmable Track Memory
- Repeat One, All and Skip Functions
- Dynamic High Performance Speakers
- AC/DC Operation
- Power Supply: 120V/60Hz
- Battery Operation: 9V (1.5V x 6 "C" Size, UM-2 Batteries (not included)
- Power Supply: AC: 120 V/60Hz DC: 9V (6 x "C" Batteries)
- Power Output: 2 x 1W (RMS)
- Operation Temperature: +5 °C ~ + 35 °C
- Frequency Range: AM: 530-1700 KHz, FM: 88-108Mhz
- Frequency Response: 100Hz-16KHz
- Supported Audio Formats: CD Audio
- Auxiliary Input: 3.5mm