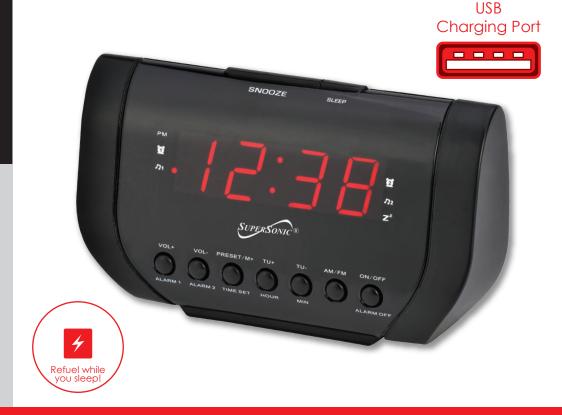

## Dual Alarm Clock Radio With USB Charging Port

## FEATURES & SPECIFICATIONS:

- Digital 0.9" LED Display
- 1.0 Amp USB Charging Port Offers An Easy Way to Charge Your Smartphone or Portable Electronic Devices
- PLL FM Radio
- FM Frequency: 87.5-108MHz
- Preset up to 10 Radio Stations
- Dual Alarm Clock with Sleep/Snooze Feature
- Wake Up to Music or Buzzer
- Built-in Speaker (50mm)
- AC 120V-60Hz Operated
- Battery Backup 2 x AAA (not included)