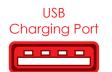

## Dual Alarm CLock Radio wih USB Charging Port

#### FEATURES & SPECIFICATIONS:

- Digital 0.6" LED Display
- 1.0 Amp USB Charging Port Offers An Easy Way to Charge Your Smartphone or Portable Electronic Devices
- PLL FM Radio
- FM Frequency: 87.5-108MHz
- Preset up to 10 Radio Stations
- Dual Alarm Clock with Sleep/Snooze Features
- Wake Up to Music or Buzzer
- Built-in Speaker (50mm)
- AC 120V- 60Hz Operated
- Battery Backup 2 x AAA Battery (not included)