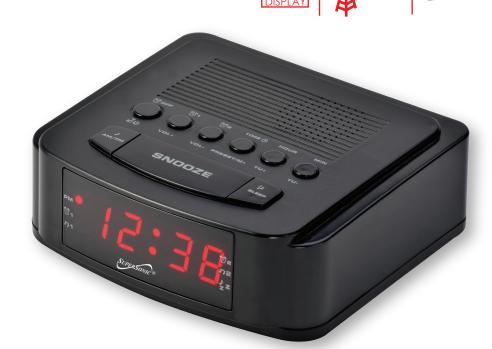

## Dual Alarm CLock Radio wih USB Charging Port

#### FEATURES & SPECIFICATIONS:

- Digital 0.6" LED Display
- 1.0 Amp USB Charging Port Offers An Easy Way to Charge Your Smartphone or Portable Electronic Devices
- PLL FM Radio
- FM Frequency: 87.5-108MHz
- Preset up to 10 Radio Stations
- Dual Alarm Clock with Sleep/Snooze Features
- Wake Up to Music or Buzzer
- Built-in Speaker (50mm)
- AC 120V- 60Hz Operated
- Battery Backup 2 x AAA Battery (not included)