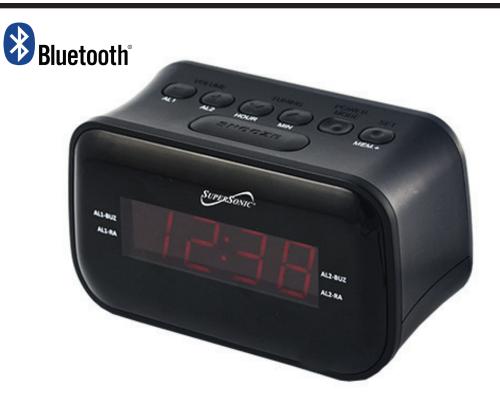

## 0.9" LED Bluetooth® Clock Radio

#### FEATURES & SPECIFICATIONS:

- Digital Clock with .9" LED Display
- Built-in BT Compatible (wireless connectivity to other devices.) Play Your Favorite Audio Wirelessly From Most BT Enabled Devices
- AM/FM Radio
- FM Frequency: 87-108MHz
- AM Frequency: 530 -1700KHz
- Alarm Clock with Sleep/Snooze Timers
- Wake Up to Music or Buzzer
- Built-in Speaker (57mm)
- AC 110V- 60Hz Operated
- Battery Backup with 9V Battery (not included)
- ETL Approved