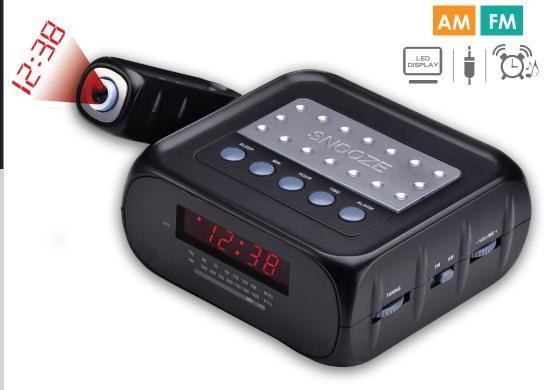

## Digital Projection Alarm Clock with AM/FM Radio & AUX Input

## FEATURES & SPECIFICATIONS:

- Digital Clock with 2.87" LED Display
- Built-in Time Projector: Conveniently Projects Crystal Clear Time On the
- AM/FM Radio: Digital Tuner Delivers a Wide Range of Radio Frequency Available for You to Choose From
- AM Frequency: 530-1700Khz
- FM Frequency: 88-108MHz
- Radio Will Turn Off Automatically After Your Set a Time for Off Mode
- Alarm Clock with Sleep / Snooze Timers
- Dual Alarm: Wake Up to Music or Buzzer
- Projection Distance: 6.5 Ft.
- 95° Adjustable Projector Allows You to Display Time in any Desired Direction
- Focus Dial: Designed to Adjust the Clarity of the Projection
- The Snooze Button is Conveniently On the Top of the Unit to Easily Turn Off Alarm
- 3.5mm Audio Input Jack for Use with Portable Audio Players
- AC 120v-60HZ 6W
- Battery Backup with 9V Battery (not included)
- UL Approved
- ETL Approved