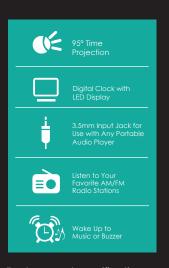

## FEATURES & SPECIFICATIONS:

- Digital Clock with 2.87" LED Display
- Built-in Time Projector: Conveniently Projects Crystal Clear Time On the
- AM/FM Radio: Digital Tuner Delivers a Wide Range of Radio Frequency Available for You to Choose From
- AM Frequency: 530-1700Khz
- FM Frequency: 88-108MHz
- Radio Will Turn Off Automatically After Your Set a Time for Off Mode
- Alarm Clock with Sleep / Snooze Timers
- Dual Alarm: Wake Up to Music or Buzzer
- Projection Distance: 6.5 Ft.
- 95° Adjustable Projector Allows You to Display Time in any Desired Direction
- Focus Dial: Designed to Adjust the Clarity of the Projection
- The Snooze Button is Conveniently On the Top of the Unit to Easily Turn Off Alarm
- 3.5mm Audio Input Jack for Use with Portable Audio Players
- AC 120v-60HZ 6W
- Battery Backup with 9V Battery (not included)
- UL Approved
- ETL Approved