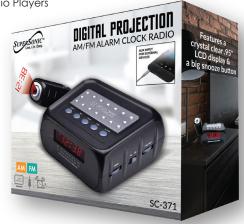

SC-371

## Digital Projection Alarm Clock with AM/FM Radio & AUX Input

## FEATURES & SPECIFICATIONS:

- Digital Clock with 2.87" LED Display
- Built-in Time Projector: Conveniently Projects Crystal Clear Time On the
- AM/FM Radio: Digital Tuner Delivers a Wide Range of Radio Frequency Available for You to Choose From
- AM Frequency: 530-1700Khz
- FM Frequency: 88-108MHz
- Radio Will Turn Off Automatically After Your Set a Time for Off Mode
- Alarm Clock with Sleep / Snooze Timers
- Dual Alarm: Wake Up to Music or Buzzer
- Projection Distance: 6.5 Ft.
- 95° Adjustable Projector Allows You to Display Time in any Desired Direction
- Focus Dial: Designed to Adjust the Clarity of the Projection
- The Snooze Button is Conveniently On the Top of the Unit to Easily Turn Off Alarm
- 3.5mm Audio Input Jack for Use with Portable Audio Players
- AC 120v-60HZ 6W
- Battery Backup with 9V Battery (not included)
- UL Approved
- ETL Approved