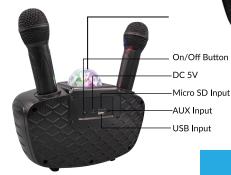

## **FEATURES & SPECIFICATIONS:**

- 2 x 3" Wireless Speaker with Rich Stereo Sound
- Lightweight and Portable
- Bluetooth® Compatible Allows Your Audio System to Work with Bluetooth® Enabled Devices
- USB/Micro SD/ AUX Input Compatible
- Output Power: 20W
- Rechargeable Battery: (1500mAh)
- Operating Voltage: DC 5V
- Operating Distance: 10M
- SPEAKER TYPE: Mono Speaker
- OUTPUT POWER: 10W + 10W
- FREQUENCY RESPONSE: 100Hz-18KHz
- S/N: ≥80db