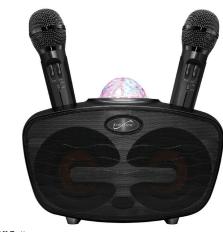

# Bluetooth Karaoke Speaker with 2 Microphones and Disco Ball

Syncs to your TV or Cell Phone

2 Wireless Mics

2 | 2 | 2 | 2 |