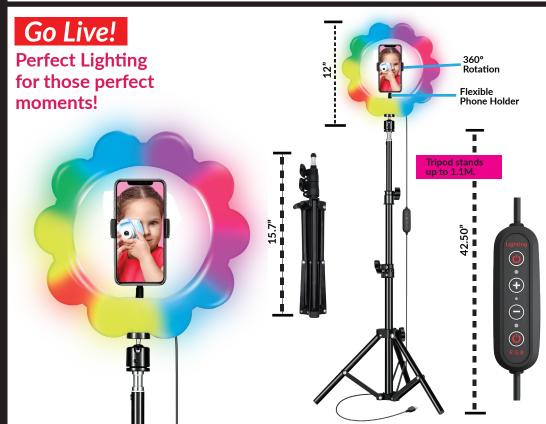

# PRO LIVE STREAM 12" FLOWER RING LIGHT WITH RGB

### **FEATURES & SPECIFICATIONS:**

- 12" LED Ring Light with Tripod Stand & Phone Holder
- Perfect for Live Streaming, Makeup Tutorials, Product Photography, Fashion Photography, Video Shooting, Selfies and more!
- LED Ring Light with 3 Color Lighting Modes: Warm Light (3000K), Cool White (4500K) Day Light (6000K) and 8 Brightness Levels
- 168 LED Bulbs
- 26 RGB Modes: 13 Static and 13 Dynamic
- Perfect Dimmable Lighting Will Take Away All the Unflattering Shadows
- Easy Set Up, Easy Manageable Retractable Tripod: Just Lock It at a Desired Height You Need. Extends from 15.7" to 42.50"
- 360° Rotatable Phone Holder: You Can Easily Adjust the Phone Holder to Find the Desire Angle You Need to Work with (horizontal, vertical, high-angle, low-angle and more)
- Phone Holder is Spring-Loaded Which Extends Up to 6.5" Wide, Compatible with Almost All Smart Phones
- USB Powered: Works with Most Devices that Supports USB Port, Like Laptop, PC, Power Bank, USB Charger, AC Adapter etc.
- In Line Controller: Power On/Off, Switch Lighting Mode & Adjust Brightness
- In Line Controller: Power On/Off, Switch Lighting Mode & Adjust Brightness Levels