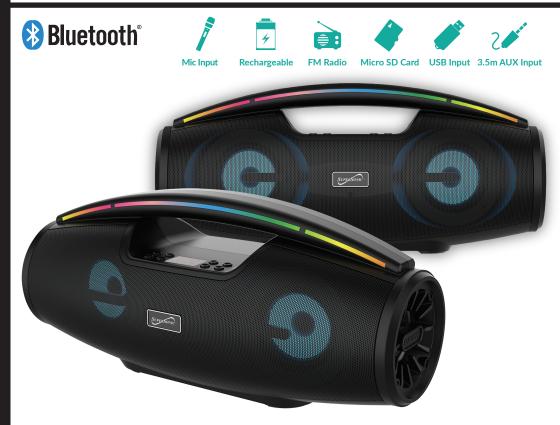

## Portable Bluetooth Speaker with **Lighted Handle**

## FEATURES & SPECIFICATIONS:

- 2" Clear Sound Portable Speaker
- Wirelessly Stream Music from Any Bluetooth® Enabled Device
- Secure & Simple Pairing for User-friendly Operation
- Mic Input: Sing Along Your Favorite Songs
- FM Radio Compatible
- Micro SD Card Compatible
- 3.5mm Auxiliary Input
- Lithium Rechargeable Battery
- Power Supply: 5V
- Input Power: 5V-1A
- Output Power: 2 x 10W
- Frequency Response: 80Hz-18KHz
- Bluetooth Version: 5.0
- S/N: ≥80dB
- FM Frequency: 87.5-108MHz

– AUX Input – Mic Input – USB Input