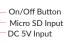

## FEATURES & SPECIFICATIONS:

- 2" Clear Sound Portable Speaker
- Wirelessly Stream Music from Any Bluetooth® Enabled Device
- Secure & Simple Pairing for User-friendly Operation
- Mic Input: Sing Along Your Favorite Songs
- FM Radio Compatible
- Micro SD Card Compatible
- 3.5mm Auxiliary Input
- Lithium Rechargeable Battery
- Power Supply: 5V
- Input Power: 5V-1A
- Output Power: 2 x 10W
- Frequency Response: 80Hz-18KHz
- Bluetooth Version: 5.0
- S/N: ≥80dB
- FM Frequency: 87.5-108MHz

– AUX Input – Mic Input – USB Input