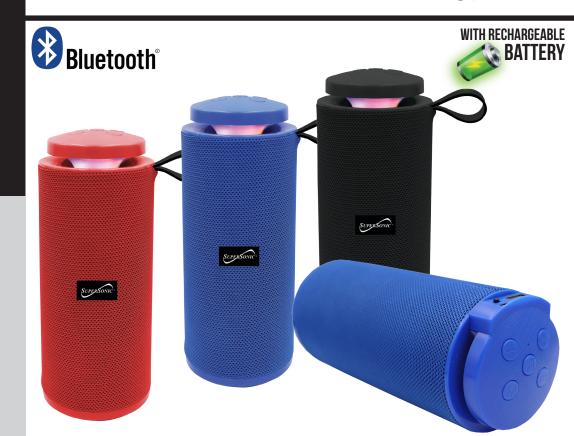

## Portable Bluetooth Speaker

with True Wireless Technology

### FEATURES & SPECIFICATIONS:

- Wireless Portable BT Speaker
- Seamlessly Stream, Share Music Anywhere
- Built-In BT Receiver Allows You to Wirelessly Connect to BT Enabled Devices
- USB and Micro SD Inputs: Allow You to Play Non-BT External Devices
- True Wireless Stereo (TWS): Allows You to Connect 2 Speakers Via BT with TWS Technology So they Can Play at the Same Time and You Can Double Your Audio Output
- FM Radio
- Built-in Lithium Rechargeable Battery
- Built-in BT V5.0
- Frequency response: 100Hz 20KHz
- Speaker: 2 x 3W
- Battery: 1200mAh
- Charging Voltage: 5V/1A
- Charging time: 3-5 hrs.
- Play time: 2-3 hrs.