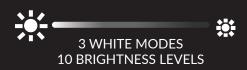

#### **FEATURES & SPECIFICATIONS:**

- 10" LED Ring Light with Tripod Stand & Phone Holder
- Perfect for Live Streaming, Makeup Tutorials, Product Photography, Fashion Photography, Video Shooting, Selfies and more!
- 120 LED Ring Light with 3 Color Lighting Modes: Warm Light (3000K), Cool White (4500K) Day Light (6000K) and 10 Brightness Levels
- Perfect Dimmable Lighting Will Take Away All the Unflattering Shadows
- Easy Set Up, Easy Manageable Retractable Tripod: Just Lock It at a Desired Height You Need. Extends from 15.76" to 42.5"
- 360° Rotatable Phone Holder: You Can Easily Adjust the Phone Holder to Find the Desire Angle You Need to Work with (horizontal, vertical, high-angle, low-angle and more)
- Phone Holder is Spring-Loaded Which Extends Up to 6.5" Wide, Compatible with Almost All Smart Phones
- USB Powered: Works with Most Devices that Supports USB Port, Like Laptop, PC, Power Bank, USB Charger, AC Adapter etc.
- In Line Controller: Power On/Off, Switch Lighting Mode & Adjust Brightness Levels