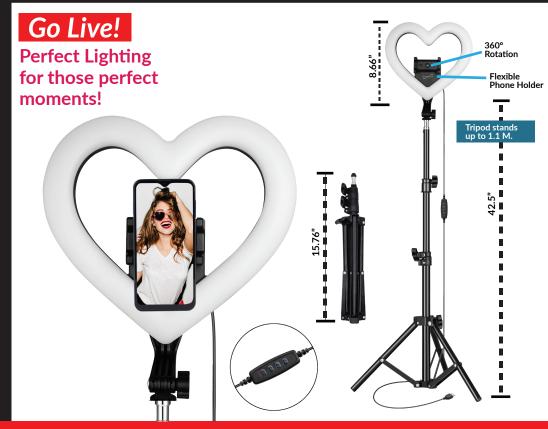

# PRO LIVE STREAM 10" HEART SHAPED SELFIE RING LIGHT

#### **FEATURES & SPECIFICATIONS:**

- 10" LED Ring Light with Tripod Stand & Phone Holder
- Perfect for Live Streaming, Makeup Tutorials, Product Photography, Fashion Photography, Video Shooting, Selfies and more!
- 120 LED Ring Light with 3 Color Lighting Modes: Warm Light (3000K), Cool White (4500K) Day Light (6000K) and 10 Brightness Levels
- Perfect Dimmable Lighting Will Take Away All the Unflattering Shadows
- Easy Set Up, Easy Manageable Retractable Tripod: Just Lock It at a Desired Height You Need. Extends from 15.76" to 42.5"
- 360° Rotatable Phone Holder: You Can Easily Adjust the Phone Holder to Find the Desire Angle You Need to Work with (horizontal, vertical, high-angle, low-angle and more)
- Phone Holder is Spring-Loaded Which Extends Up to 6.5" Wide, Compatible with Almost All Smart Phones
- USB Powered: Works with Most Devices that Supports USB Port, Like Laptop, PC, Power Bank, USB Charger, AC Adapter etc.
- In Line Controller: Power On/Off, Switch Lighting Mode & Adjust Brightness Levels

Accessories: USB Power Cable, Tripod, Phone Mount, and Manual

PRO LIVE STREAM