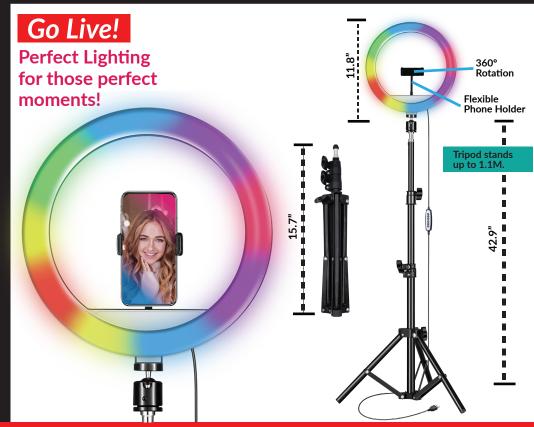

## **FEATURES & SPECIFICATIONS:**

- 12" LED Ring Light with Tripod Stand & Phone Holder
- Perfect for Live Streaming, Makeup Tutorials, Product Photography, Fashion Photography, Video Shooting, Selfies and more!
- LED Ring Light with 3 Color Lighting Modes: Warm Light (3000K), Cool White (4500K) Day Light (6000K) and 10 Brightness Levels
- 208 LED Bulbs
- 32 RGB Modes: 15 Static and 17 Dynamic
- Perfect Dimmable Lighting Will Take Away All the Unflattering Shadows
- Easy Set Up, Easy Manageable Retractable Tripod: Just Lock It at a Desired Height You Need. Extends from 15.7" to 42.9"
- 360° Rotatable Phone Holder: You Can Easily Adjust the Phone Holder to Find the Desire Angle You Need to Work with (horizontal, vertical, high-angle, low-angle and more)
- Phone Holder is Spring-Loaded Which Extends Up to 6.5" Wide, Compatible with Almost All Smart Phones
- USB Powered: Works with Most Devices that Supports USB Port, Like Laptop, PC, Power Bank, USB Charger, AC Adapter etc.
- In Line Controller: Power On/Off, Switch Lighting Mode & Adjust Brightness Levels

Accessories: USB Power Cable, Phone Mount, Tripod, Manual