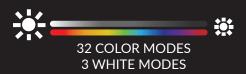

## **FEATURES & SPECIFICATIONS:**

- 12" LED Ring Light with Tripod Stand & Phone Holder
- Perfect for Live Streaming, Makeup Tutorials, Product Photography, Fashion Photography, Video Shooting, Selfies and more!
- LED Ring Light with 3 Color Lighting Modes: Warm Light (3000K), Cool White (4500K) Day Light (6000K) and 10 Brightness Levels
- 208 LED Bulbs
- 32 RGB Modes: 15 Static and 17 Dynamic
- Perfect Dimmable Lighting Will Take Away All the Unflattering Shadows
- Easy Set Up, Easy Manageable Retractable Tripod: Just Lock It at a Desired Height You Need. Extends from 15.7" to 42.9"
- 360° Rotatable Phone Holder: You Can Easily Adjust the Phone Holder to Find the Desire Angle You Need to Work with (horizontal, vertical, high-angle, low-angle and more)
- Phone Holder is Spring-Loaded Which Extends Up to 6.5" Wide, Compatible with Almost All Smart Phones
- USB Powered: Works with Most Devices that Supports USB Port, Like Laptop, PC, Power Bank, USB Charger, AC Adapter etc.
- In Line Controller: Power On/Off, Switch Lighting Mode & Adjust Brightness Levels