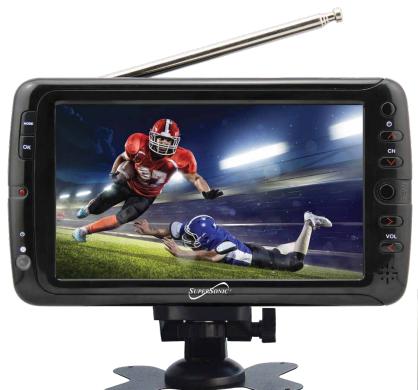

# 7" Portable Digital LCD TV with USB & SD Inputs

SC-195

## FEATURES & SPECIFICATIONS:

- 7" Widescreen LCD TV
- Built-in Digital TV Tuner
- Built-in USB & SD Card Reader Allows You to Play Any External Device
- Built-in Lithium Rechargeable Battery
- Selectable Screen Mode: 16:9
- Resolution: 800 x 480
- On Screen Display
- 2 x AV Input Jacks
- Rotary Rod Antenna
- Earphone Jack
- Built-in Speakers
- AC/DC Operation: Watch Your Favorite Shows at Home or on the Go
- Full Function Remote Control