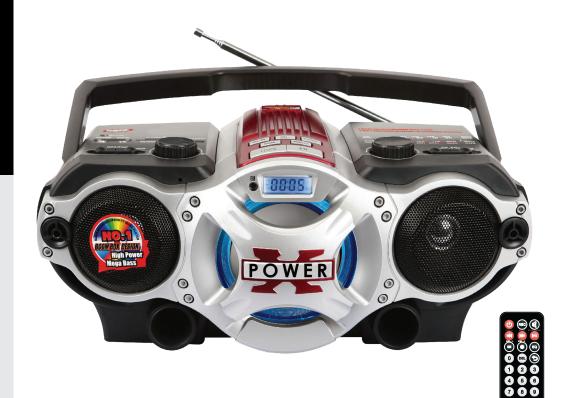

## Portable Bluetooth® Audio System

## FEATURES & SPECIFICATIONS:

- Dynamic High Performance Speakers
- Built-in BT 3.0 Receiver Allows You to Wirelessly Connect to your Smartphone & Music Player
- Built-in USB Input Allows You to Play Media Devices Such as an MP3 Player
- Built-in SD Card & Micro SD Card Slot Allows You to Play Your Music Files From Your SD or Micro SD Card
- 3.5mm Auxiliary Input for Most External Audio Devices
- Built-in 4 Band Radio AM/FM & SW 1-2
- Built-in Rechargeable Battery
- LCD Display
- Fast forward and Rewind Functions
- 360° Rod Antenna
- Rotary Volume Control
- Earphone Jack
- AC/DC Operation
- 110V-220V, 60Hz Voltage
- Two Flat Pin Plug
- Remote Control Included
- Battery Type: 4 x UM 1.5 (batteries not included)
- Power Supply:
- Power Consumption:
- Operation Temperature:
- Frequency Range:
- Frequency Range: AM: 530 FM: 88-1
  Frequency Response: 125-6300
- Auxiliary Input: