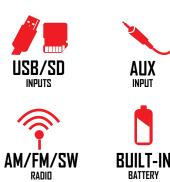

## FEATURES & SPECIFICATIONS:

- Dynamic High Performance Speakers
- Built-in BT 3.0 Receiver Allows You to Wirelessly Connect to your Smartphone & Music Player
- Built-in USB Input Allows You to Play Media Devices Such as an MP3 Player
- Built-in SD Card & Micro SD Card Slot Allows You to Play Your Music Files From Your SD or Micro SD Card
- 3.5mm Auxiliary Input for Most External Audio Devices
- Built-in 4 Band Radio AM/FM & SW 1-2
- Built-in Rechargeable Battery
- LCD Display
- Fast forward and Rewind Functions
- 360° Rod Antenna
- Rotary Volume Control
- Earphone Jack
- AC/DC Operation
- 110V-220V, 60Hz Voltage
- Two Flat Pin Plug
- Remote Control Included
- Battery Type: 4 x UM 1.5 (batteries not included)
- Power Supply:
- Power Consumption:
- Operation Temperature:
- Frequency Range:
- Frequency Range: AM: 530 FM: 88-1
  Frequency Response: 125-6300
- Auxiliary Input:

tteries not included AC: 110V-220V, 60Hz-50Hz DC: 4 x UM 1.5 18w +5 °C ~ + 35 °C AM: 530-1600KHz, FM: 88-108MHz 125-6300Hz 3.5mm

Accessories: AC Cord, Remote Control & Instruction Manual

www.supersonicinc.com