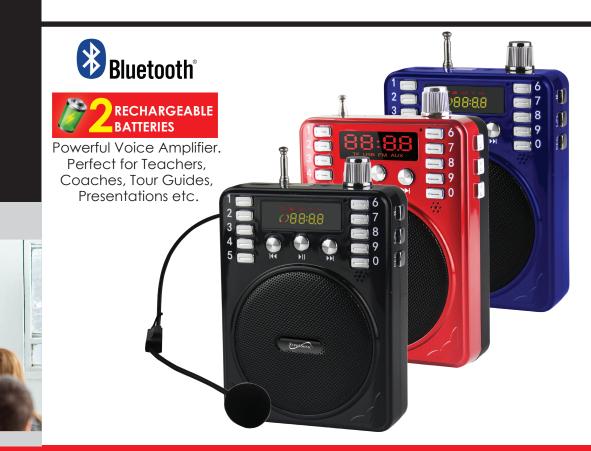

## Bluetooth® Portable PA System

## FEATURES & SPECIFICATIONS:

- Lightweight Portable PA SystemBuilt-In BT Receiver Allows You to
- Wirelessly Connect to an iPad®, iPhone®, iPod®, Smartphone, Android™ Tablet, Laptop & More
- LED Display
- Built-in FM Radio
- USB/Micro SD/AUX Inputs Allow You to Play Your Favorite Music from **External Devices**
- Karaoke Jack
- Recording & Repeat Feature
- Built-in Rechargeable Batteries (2 x 2200mAh) Use Both Batteries at the Same Time or Use One as a Backup. Batteries Included.
- Carrying Strap Included

Specifications:

- Frequency Response: 100Hz - 18KHz
- FM Radio: 87.5 108MHz
- Impedance: 2 ohm
- Output Power: 5W (RMR)
- Power Supply: AC:
- 110V-220V & DC 5V

Accessories: Microphone and Manual

Supersonic Inc.