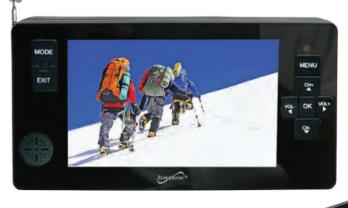

# 4.3" Portable Digital TV with USB Input

## FEATURES & SPECIFICATIONS:

- ATSC Digital and NTSC Analog Tuners
- Playback Music and Video Using the Built-in USB Input
- Built-in FM Radio
- Large Capacity Rechargeable Lithium Battery (2 hrs. of continuous playback in TV mode)
- Built-in Stand
- Earphones Jack
- Remote Control Included
- Panel Type: 4.3" LED
- Maximum Resolution: 480 x 272
- Back Light: LED
- Contrast Ratio: 500:1
- Brightness: 230 cd/m2
- Reception: Terrestrial ATSC (8VSB) & NTSC
- Frequency Range: FM: 87.5-108MHz
- Power Supply: DC 12V/0.8A
- Built-in Rechargeable Battery: 3.7V/2500mAh