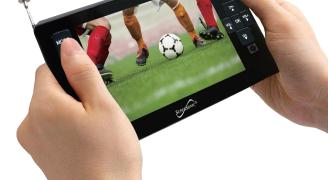

# 4.3" Portable Digital TV with USB Input

## FEATURES & SPECIFICATIONS:

- ATSC Digital and NTSC Analog Tuners
- Playback Music and Video Using the Built-in USB Input
- Built-in FM Radio
- Large Capacity Rechargeable Lithium Battery (2 hrs. of continuous playback in TV mode)
- Built-in Stand
- Earphones Jack
- Remote Control Included
- Panel Type: 4.3" LED
- Maximum Resolution: 480 x 272
- Back Light: LED
- Contrast Ratio: 500:1
- Brightness: 230 cd/m2
- Reception: Terrestrial ATSC (8VSB) & NTSC
- Frequency Range: FM: 87.5-108MHz
- Power Supply: DC 12V/0.8A
- Built-in Rechargeable Battery: 3.7V/2500mAh