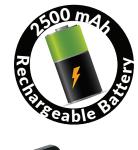

## **BATTERY DETAILS**

| Battery Type:              | Li-ion   |
|----------------------------|----------|
| Battery Voltage (Volts):   | 3.7 V    |
| Battery Capacity (mAh):    | 2500 mAh |
| Number of Battery Cells:   | 1        |
| Energy Content (per cell): | 9.25 Wh  |
| Weight of Battery (grams): | 43 g     |

## FEATURES & SPECIFICATIONS:

- ATSC Digital and NTSC Analog Tuners
- Playback Music and Video Using the Built-in USB Input
- Built-in FM Radio
- Large Capacity Rechargeable Lithium Battery (2 hrs. of continuous playback in TV mode)
- Built-in Stand
- Earphones Jack
- Remote Control Included
- Panel Type: 4.3" LED
- Maximum Resolution: 480 x 272
- Back Light: LED
- Contrast Ratio: 500:1
- Brightness: 230 cd/m2
- Reception: Terrestrial ATSC (8VSB) & NTSC
- Frequency Range: FM: 87.5-108MHz
- Power Supply: DC 12V/0.8A
- Built-in Rechargeable Battery: 3.7V/2500mAh