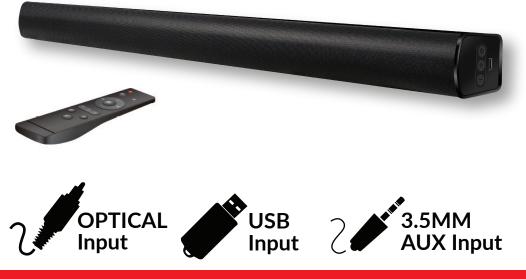

### FEATURES & SPECIFICATIONS:

- 37" TV 2.0 Channel Soundbar
- Built-In Bluetooth® Receiver Wirelessly Connect to Your Bluetooth® Enabled Devices
- Bluetooth® Range Up to 10M
- Compatible with 32" to 48" TVs
- Frequency Response: 45Hz-20KHz
- Digital Volume Control
- HDMI ARC (Audio Input and Output)
- Optical in Function
- RCA Line in to Connect a TV & Other Devices (Left and Right Audio Jack)
- USB Input Compatible
- 3.5mm Aux In Jack for MP3 etc
- Remote Control
- Large LED Display
- Metal Speaker Grill
- Built-in 4 x 2.25" High Powered Speaker System
- Total Output Power : 60W RMS
- AC Operated (AC 110V-240V/50/60Hz)

#### Accessories: Remote Control and Manual

WARNING: This product can expose you to chemicals including lead, which is known to the State of California to cause cancer and birth defects or other reproductive harm. For more information, go to www.P65Warnings.ca.gov