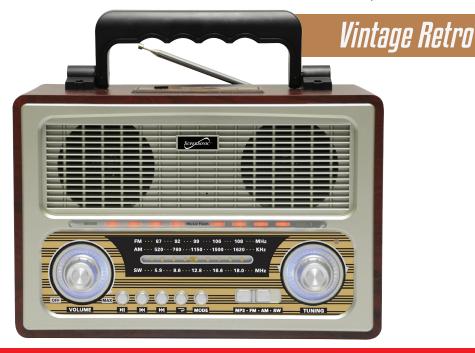

# Multi-Function Bluetooth® Speaker with Rechargeable Battery

## FEATURES & SPECIFICATIONS:

- Built-In BT Receiver: Wirelessly Connect to Your BT Enabled Devices
- Dynamic High Performance Speakers
- Built-in AM/FM/SW 3 Band Radio FM: 87-108.0MHz, AM: 520-1620KHz, SW: 5.9-18.0MHz
- USB/SD/Micro SD Inputs Compatible
- Telescopic Antenna
- Analog Volume Control
- Built-in Speaker
- Output Power: 2 x 3W
- Operating Distance: 10M
- Play Time: 2hrs.
- AC/DC Operation
- Built-in Rechargeable Battery Operated: 6V (1400 mAh)
- Can also Operate on 4x "D" batteries. (not included)
- Power Supply: AC: 110V/60Hz-220V/50Hz / DC: 6V
- Power Output: 2 x 3W (RMS)
- Operation Temperature: +5 °C ~ + 35 °C

Frequency Range:
AM: 520-1620KHz
FM: 87-108.0Mhz
SW: 5.9-18.0MHz

• Frequency Response: 100Hz-16KHz

Accessories: Power Cord and User Manual