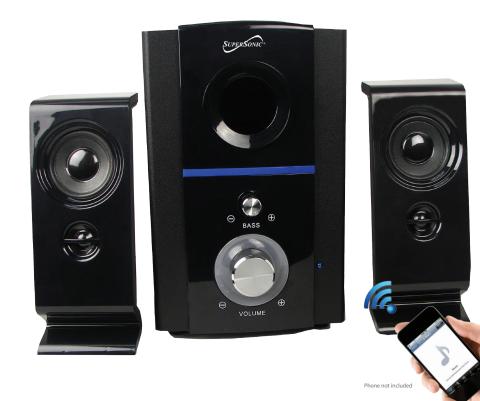

## SC-1126BT

## Bluetooth® Multimedia Speaker System

## FEATURES & SPECIFICATIONS:

- Powerful Speaker System
- Streams Music Wirelessly from Most Bluetooth® Enabled Devices Such as iPhone<sup>®</sup>, iPad<sup>®</sup>, iPod<sup>®</sup>, Smart Phones, Netbooks, Computers, Android™ Tablets & More
- Built-in USB Input Connects Audio Devices that Uses a USB
- SD Card Slot Input Plays your Favorite Songs From your SD
- Rear Aux Input to Connect Wired External Audio Players
- FM Radio
- RCA Inputs (cables included)
- Power:  $15W + 5W \times 2$  (RMS)
- Impedance: 4 ohm
- Signal Noise: 75dB
- Power Consumption: 25W(RMS) • Frequency Response: 50Hz-18Hz
- S/N: 75≥dB
- Input Sensitivity: 400mV
- Voltage: 110V/60Hz
- Remote Control Included