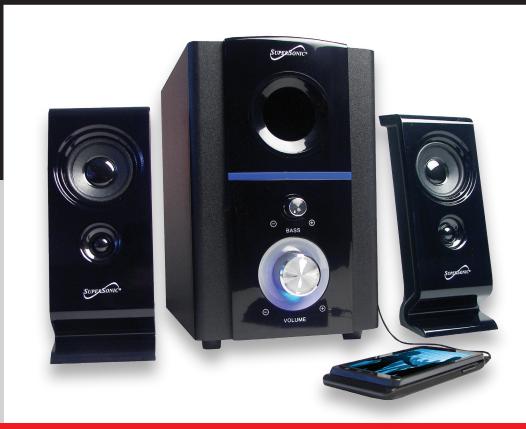

## 2.1 Multimedia Speaker System

## SC-1120

## PRODUCT DETAILS:

Unit UPC: 639131011205 Master UPC: 10639131011202 Master Case: 4

Unit Dimensions (in): Console: 5.51 X 8.19 X 9.06 Side Speakers: 2.72 X 2.75 X 6.69 (each) Unit Weight (lbs): 4.44

Gift Box Dimensions (in): 9.72 X6.89 X 12.79 Gift Box Weight (lbs): 5.2

## FEATURES & SPECIFICATIONS:

- Powerful Speaker System
- Built-in USB Input Connects Audio Devices that Uses a USB
- SD Card Slot Input Plays your Favorite Songs From your SD
- FM Radio
- Power:  $15W + 3W \times 2$  (RMS)
- Impedance: 4 ohm Signal Noise: 75dB
- Power Consumption: 21W(RMS) • Frequency Response: 50Hz-18Hz
- S/N: 75≥dB
- Input Sensitivity: 400mV Voltage: 110V/60Hz
- Remote Control Included