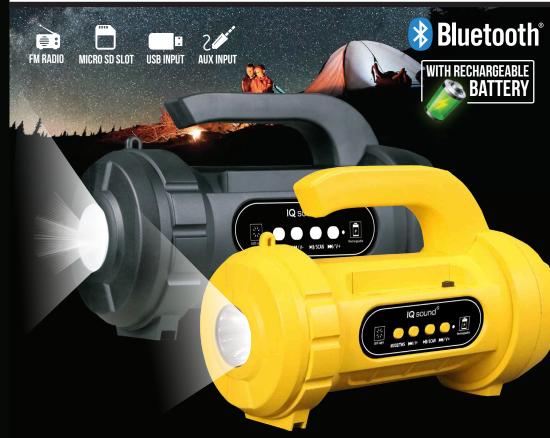

# 4" TWS SPEAKER WITH FM RADIO & FLASHLIGHT

## **FEATURES & SPECIFICATIONS:**

- 4" Powerful Speaker with Flashlight. Perfect for Outdoors, Home or Office Use
- True Wireless Stereo (TWS): Connect 2 Speakers Via Bluetooth® with TWS Technology So they Can Play at the Same Time and Double Up Your Audio Output
- Built-in Bluetooth® Receiver: Wirelessly Stream Music from a Phone, Tablet or Any Other Bluetooth-Enabled Device
- FM Radio
- USB, Micro SD & AUX Inputs
- Built-in Rechargeable Battery 3.7V
- Output Power: 5W
- Impedance: 2 ohm
- Frequency Response: 40Hz-16Khz
- Power Supply: 5V (please power off radio while charging)
- Convenient Handle for Easy Carrying and Directing Light