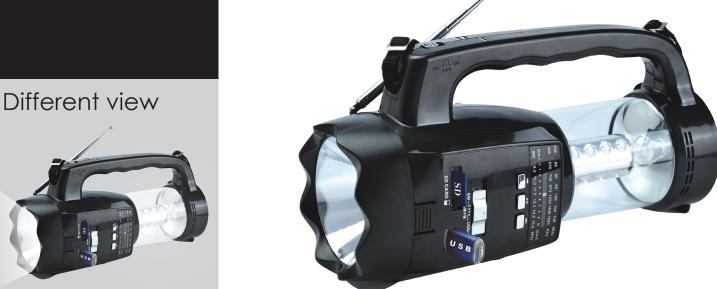

SC-1093

20 LED 3-Way Emergency Radio / Flashlight / Lantern

# FEATURES & SPECIFICATIONS:

- Emergency Flashlight/Lantern to Keep You Safe in Your Home, Office or Car
- 3 Band Radio Receiver AM/FM & SW
- USB/SD & AUX Input Compatible
- Powerful Speaker
- Built-in Rechargeable Battery 4.5V
- Output Power: 1.8W
- AC Power Supply: 110/220V 60Hz/50Hz (please power off radio while charging)
- Backup Battery Power: 3V (2 x "D" Batteries not Included)
- Features a Handle for Easy Carrying and Compact Size for Easy Storage
- One 3-way Switch Located On the Handle Makes it Simple to Transition Between **Lighting Functions**