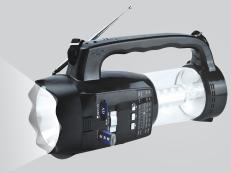

SC-1093

20 LED 3-Way Emergency Radio / Flashlight / Lantern

# FEATURES & SPECIFICATIONS:

- Emergency Flashlight/Lantern to Keep You Safe in Your Home, Office or Car
- 3 Band Radio Receiver AM/FM & SW
- USB/SD & AUX Input Compatible
- Powerful Speaker
- Built-in Rechargeable Battery 4.5V
- Output Power: 1.8W
- AC Power Supply: 110/220V 60Hz/50Hz (please power off radio while charging)
- Backup Battery Power: 3V (2 x "D" Batteries not Included)
- Features a Handle for Easy Carrying and Compact Size for Easy Storage
- One 3-way Switch Located On the Handle Makes it Simple to Transition Between **Lighting Functions**