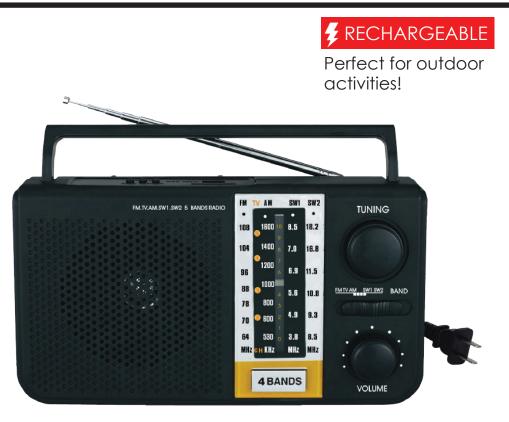

## **SC-1085**

## 5 Band AM/FM/SW/TV Portable Radio

## FEATURES & SPECIFICATIONS:

- 5 Band AM/FM/SW1/SW2/TV Radio
- Built-in SD Card Slot Compatible
- Built-in USB Input Compatible
- High Power Speakers for Optimal Sound
- AC Power 120V~60Hz (cable included)
- DC 4.5V, 3 x UM-1 Batteries (not included)