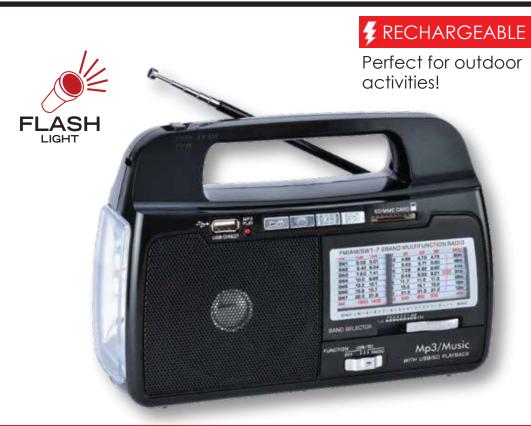

## 9 Band AM/FM/SW1-7 Portable Radio

#### FEATURES & SPECIFICATIONS:

- Portable AM/FM/SW 1-7 Band Receiver & MP3 Playback
- High Sensitivity Receiver
- Built-in USB Input Compatible
- Built-in SD Card Slot Compatible
- Built-in Torch Light
- Powerful Speaker
- Rechargeable Battery
- 360° Antenna
- Battery Last 8-10 hrs. for the Flash Light and 2hrs. for the Radio
- AC Power Supply: 120/240V Set On 120V, Flat Pin Plug
- DC 4.5V (UM-1 "D" x 3Pcs. (batteries not included)