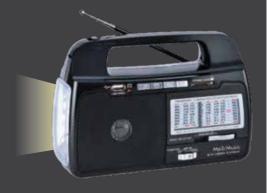

## 9 Band AM/FM/SW1-7 Portable Radio

#### FEATURES & SPECIFICATIONS:

- Portable AM/FM/SW 1-7 Band Receiver & MP3 Playback
- High Sensitivity Receiver
- Built-in USB Input Compatible
- Built-in SD Card Slot Compatible
- Built-in Torch Light
- Powerful Speaker
- Rechargeable Battery
- 360° Antenna
- Battery Last 8-10 hrs. for the Flash Light and 2hrs. for the Radio
- AC Power Supply: 120/240V Set On 120V, Flat Pin Plug
- DC 4.5V (UM-1 "D" x 3Pcs. (batteries not included)