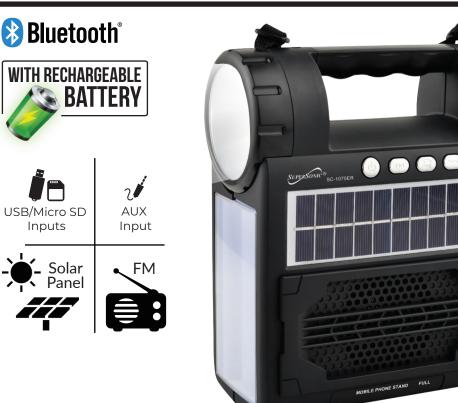

## FEATURES & SPECIFICATIONS:

- Wireless Portable Bluetooth® Speaker
- Wirelessly Stream Music from Any Bluetooth® Enabled Device with Bluetooth® 5.0
- USB and Micro SD Inputs: Allow You to Play Non-BT External Devices 3.5mm Auxiliary Input to Connect Wired External Audio Devices (cable not inclúded)
- FM Radio:88-108MHz
- 360 ° Antenna
- Smartphone Stand
- Flashlight and Lantern
- Built-in Lithium Rechargeable Battery: 2x 1200mAh
  Solar Panel: 5V-1.5W
- Output Power: 8W
- Charging Voltage: 5V/3000mA
  Charging time: 5-6 hrs.
  Play time: 1-1.2 hrs.

### Accessories: Carrying Strap & User Manual