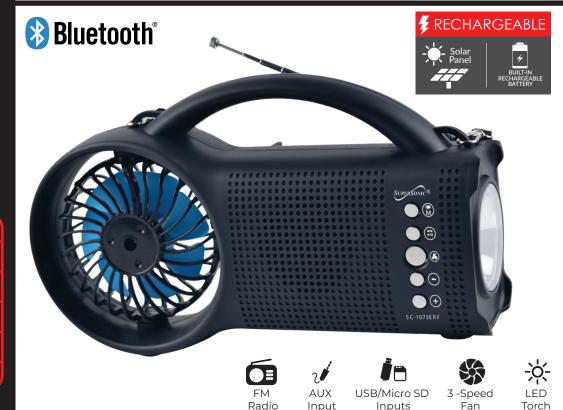

# **SOLAR POWER**

BLUETOOTH SPEAKER WITH FM RADIO, LED TORCH LIGHT & FAN

### FEATURES & SPECIFICATIONS:

- Wireless Portable BT Speaker
- Wirelessly Stream Music from Any Bluetooth® Enabled Device with BT 5.0
- USB and Micro SD Inputs: Allow You to Play Non-BT External Devices
- 3.5mm Auxiliary Input to Connect Wired External Audio Devices (cable not included)
- FM Radio:88-108MHz
- 360 ° Antenna
- Fan: 3 Wind Speed (L/M/H)
- Built-in Lithium Rechargeable Battery: 1200mAh
- Solar Panel: 5V-1.5W
- Output Power: 4W
- Charging Voltage: 5V/5000mA
- Charging time: 5-6 hrs.
- Play time: 1-1.2 hrs.

Accessories: Shoulder Strap, Micro USB Charging Cable & User Manual