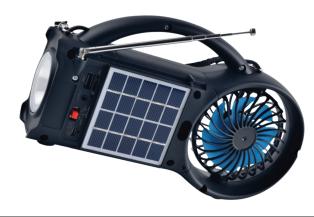

# **SOLAR POWER**

BLUETOOTH SPEAKER WITH FM RADIO, LED TORCH LIGHT & FAN

### FEATURES & SPECIFICATIONS:

- Wireless Portable BT Speaker
- Wirelessly Stream Music from Any Bluetooth® Enabled Device with BT 5.0
- USB and Micro SD Inputs: Allow You to Play Non-BT External Devices
- 3.5mm Auxiliary Input to Connect Wired External Audio Devices (cable not included)
- FM Radio:88-108MHz
- 360 ° Antenna
- Fan: 3 Wind Speed (L/M/H)
- Built-in Lithium Rechargeable Battery: 1200mAh
- Solar Panel: 5V-1.5W
- Output Power: 4W
- Charging Voltage: 5V/5000mA
- Charging time: 5-6 hrs.
- Play time: 1-1.2 hrs.