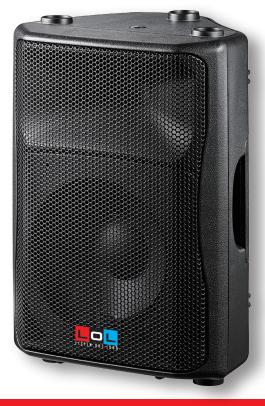

# 15" Professional Speaker System

# FEATURES & SPECIFICATIONS:

- 15" Full Range Speakers
- Built-in Bluetooth® Compatible Allows Your Speaker to Wirelessly Connect to Bluetooth® Enabled Devices
- Android & IOS Compatible
- USB/SD/AUX Inputs Allow You to Connect Your Non-Bluetooth® External Audio Devices
- One Microphone Input (1 Mic Included)
- Remote Control Included
- Frequency Response: 45Hz-18KHz
- S/N Ratio: 98dB
- Impedance: 4 ohm
- PMPO: 1000W
- Power Consumption: 100W
- AC Power Supply: 100-240V 50/60Hz
- Handle for Easy Transport