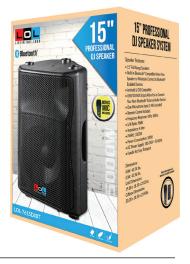

# 15" Professional Speaker System

# FEATURES & SPECIFICATIONS:

- 15" Full Range Speakers
- Built-in Bluetooth® Compatible Allows Your Speaker to Wirelessly Connect to Bluetooth® Enabled Devices
- Android & IOS Compatible
- USB/SD/AUX Inputs Allow You to Connect Your Non-Bluetooth® External Audio Devices
- One Microphone Input (1 Mic Included)
- Remote Control Included
- Frequency Response: 45Hz-18KHz
- S/N Ratio: 98dB
- Impedance: 4 ohm
- PMPO: 1000W
- Power Consumption: 100W
- AC Power Supply: 100-240V 50/60Hz
- Handle for Easy Transport