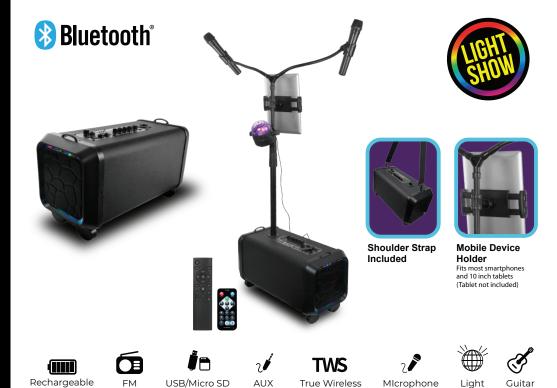

# **PORTABLE PA SYSTEM** KARAOKE SPEAKER

## FEATURES & SPECIFICATIONS:

USB/Micro SD

Inputs

Portable PA System Karaoke Speaker

FM

Radio

- The Speaker System is Perfect for Home Entertainment, Seminars, or Any Other Venues and Events
- Built-in Bluetooth® 5.0 Compatible
- True Wireless Stereo(TWS) Allows you to connect 2 speakers via Bluetooth® with TWS technology. Speakers can play at the same time to double your audio output.

AUX

Input

True Wireless

Speaker

Microphone

Input

Light

Show

Guitar

Input

- LIGHT SHOW, colorful LED lights and LED disco ball has various modes; including sound activated technology
- USB, Micro SD & AUX Inputs Allow You to Connect Your Non-Bluetooth® External Audio Devices
- Adjustable Mic Stand- Dual microphone stand with adustable arms (Adjust up to 72" high)
- FM Radio
- Guitar input- Plug in your guitar and sing along
- 2 Mic Input (2 wireless mic included)
- Remote Control
- Mobile Device Holder
- Control Panel-Microphone Volume Control, Echo Control, Microphone Priority, Bass/Treble Control
- System Type: 6.5" x 2+1.5" x 2
- Impedance: 4Ω
- Frequency Response: 20HZ-20KHZ
- RMS Power: 50W
- Adjustable Shoulder Straps
- Power Supply: AC 100-240V-50/60Hz
- Battery Capacity: 12V, 4500mAh
- Play Time: Approx. 3Hrs
- Charging Time: Approx. 3-4Hrs

Accessories: Remote Control, Wired MIcrophone, Charging Cable and Manual