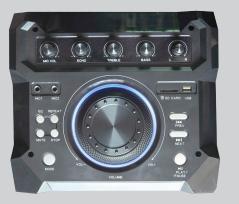

### FEATURES & SPECIFICATIONS:

- Built-In Bluetooth® Receiver Allows You to Wirelessly Connect to Your iPad®, iPhone®, iPod®, Smartphone & More
- Built-in USB, SD and Audio Inputs Allow You to Play External Media Devices
- Big LED Display
- RGB Lights On Woofer and On Tweeters
- EQ Mode
- Professional Karaoke Function
- PLL FM Radio
- AC Power Supply: 110V, 60Hz
- Built-in Wheels for Convenient Transportation
- Remote Control & Wireless Microphone Included

Accessories: 1 Mic, Remote Control and Manual

Features and specifications, measurements and weight may be subject to change without prior notice

**SD INPUT** 

:

**USB INPUT** 

**AUDIO INPUT** 

Supersonic Inc.