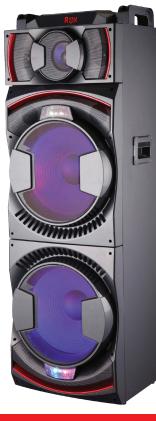

## 2x 15" Professional Bluetooth® Speaker

## IQ-8815DJBT

### FEATURES & SPECIFICATIONS:

- Built-In Bluetooth® Receiver Allows You to Wirelessly Connect to Your iPad®, iPhone®, iPod®, Smartphone & More
- Built-in USB, SD and Audio Inputs Allow You to Play External Media Devices
- Big LED Display
- RGB Lights On Woofer and On Tweeters
- EQ Mode
- Professional Karaoke Function
- PLL FM Radio
- AC Power Supply: 110V, 60Hz
- Built-in Wheels for Convenient Transportation
- Remote Control & Wireless Microphone Included

#### Specifications:

- System Type: 2 X 15" High Performance Speaker
- Frequency Response: 30Hz-20KHz
- Sensitivity (1w/1m): 86+/-2dB
- Impedance: 4Ω
- Peak Power Capacity: 600 Watts
- RMS Power: 150W
- Program Power: 300W