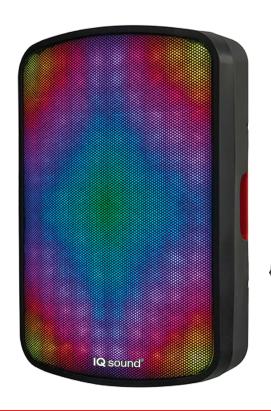

# 15" PORTABLE BLUETOOTH SPEAKER WITH TWS

#### **FEATURES & SPECIFICATIONS:**

- Delivers Durability, Flexibility, and Outstanding Audio Performance with Exceptional Range
- The Speaker System is Perfect for Home Entertainment, Seminars, or Any Other Venues and Events
- 15" High Efficiency Woofer
- Built-in Bluetooth® Compatible Allows Your Speaker to Work with Bluetooth® Enabled Devices
- True Wireless Stereo (TWS): Allows You to Connect 2 Speakers Via Bluetooth® with TWS Technology So they Can Play at the Same Time and You Can Double Your Audio Output
- Rechargeable Battery (12.8V/5.5A/5500mah)
- USB, Micro SD & AUX Inputs Allows You to Connect Your Non-Bluetooth® External Audio Devices
- FM Radio
- 1 Mic Input (1 wireless mic included)
- AC Power Supply: 100-240V
- DC Input Compatible
- Built-in Handle
- Remote Control, 1 Wireless Microphone Included
- System Type: 15" High Performance Speaker
- Frequency Response: 50Hz-20KHz
- Sensitivity (1w/1m): 75 ± 3dB
- Impedance: 3Ω
- Distortion: ≤ 1% 1KHz 1W
- Peak Power Capacity: 600 Watts
- RMS Power: 2 x 20W