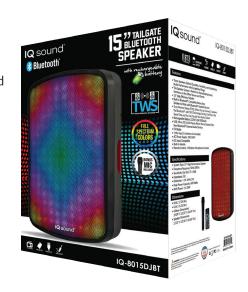

### IQ-8015DJBT

# 15" PORTABLE BLUETOOTH SPEAKER WITH TWS

#### **FEATURES & SPECIFICATIONS:**

- Delivers Durability, Flexibility, and Outstanding Audio Performance with Exceptional Range
- The Speaker System is Perfect for Home Entertainment, Seminars, or Any Other Venues and Events
- 15" High Efficiency Woofer
- Built-in Bluetooth® Compatible Allows Your Speaker to Work with Bluetooth® Enabled Devices
- True Wireless Stereo (TWS): Allows You to Connect 2 Speakers Via Bluetooth® with TWS Technology So they Can Play at the Same Time and You Can Double Your Audio Output
- Rechargeable Battery (12.8V/5.5A/5500mah)
- USB, Micro SD & AUX Inputs Allows You to Connect Your Non-Bluetooth® External Audio Devices
- FM Radio
- 1 Mic Input (1 wireless mic included)
- AC Power Supply: 100-240V
- DC Input Compatible
- Built-in Handle
- Remote Control, 1 Wireless Microphone Included
- System Type: 15" High Performance Speaker
- Frequency Response: 50Hz-20KHz
- Sensitivity (1w/1m): 75 ± 3dB
- Impedance: 3Ω
- Distortion: ≤ 1% 1KHz 1W
- Peak Power Capacity: 600 Watts
- RMS Power: 2 x 20W