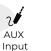

Batterv

- Recording Feature
- Control Panel
- 5-Band Equilizer + 6 Preset EQ modes
- 7-Knobs Main Vol., Mic. Vol, Mic Bass, Mic Treble, Echo, Delay, Gt. Vol.
- FM Radio
- Built-in USB, Micro SD and AUX Inputs
- LED Light Show
- Built-in 2 Microphone Input with Mic Priority
- Built-in Guitar Input
- Built-In Rechargeable Battery: 12V/9000mAh
- Built-in Wheels for Convenient Transportation
- Remote Control & Wireless Microphone Included
- Power Input: AC 100~240V, 50HZ/60HZ
- RMS Power: 150W
- System Type: Woofer: 2X12" Tweeter: 1X1"
- Frequency Response: 45Hz-18KHz
- Impedance: 4Ω
- S/N Ratio: 70dB
- Sensitivity: 100±3dB