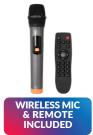

Remote Control: 2x AAA (not Included) Microphone: 2x AA (not Included)

Accessories: Manual, Wireless Microphone, Remote Control, Power Cable (148cm/58in.)

Features and specifications, measurements and weight may be subject to change without prior notice