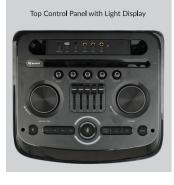

Batterv

- Recording Feature
- Control Panel
- 5-Band Equilizer + 6 Preset EQ modes
- 7-Knobs Main Vol., Mic. Vol, Mic Bass, Mic Treble, Echo, Delay, Gt. Vol.
- FM Radio
- Built-in USB, Micro SD and AUX Inputs
- LED Light Show
- Built-in 2 Microphone Input with Mic Priority
- Built-in Guitar Input
- Built-In Rechargeable Battery: 12V/9000mAh
- Built-in Wheels for Convenient Transportation
- Remote Control & Wireless Microphone Included
- Power Input: AC 100~240V, 50HZ/60HZ
- RMS Power: 150W
- System Type: Woofer: 2X12" Tweeter: 1X1"
- Frequency Response: 45Hz-18KHz
- Impedance: 4Ω
- S/N Ratio: 70dB
- Sensitivity: 100±3dB