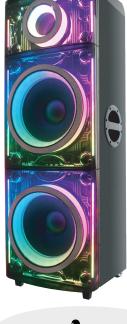

Batterv

- Recording Feature
- Control Panel
- 5-Band Equilizer + 6 Preset EQ modes
- 7-Knobs Main Vol., Mic. Vol, Mic Bass, Mic Treble, Echo, Delay, Gt. Vol.
- FM Radio
- Built-in USB, Micro SD and AUX Inputs
- LED Light Show
- Built-in 2 Microphone Input with Mic Priority
- Built-in Guitar Input
- Built-In Rechargeable Battery: 12V/9000mAh
- Built-in Wheels for Convenient Transportation
- Remote Control & Wireless Microphone Included
- Power Input: AC 100~240V, 50HZ/60HZ
- RMS Power: 150W
- System Type: Woofer: 2X12" Tweeter: 1X1"
- Frequency Response: 45Hz-18KHz
- Impedance: 4Ω
- S/N Ratio: 70dB
- Sensitivity: 100±3dB