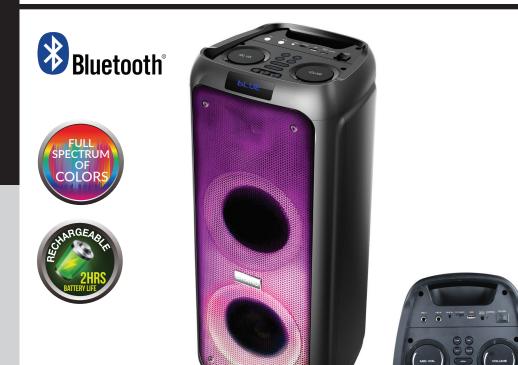

# IQ sound®

Different view

2x 5.5" Bluetooth® Speaker with **LIGHT SHOW** 

## FEATURES & SPECIFICATIONS:

- 5.5" +5.5" woofer
- 2" tweeter
- Battery:7.4V/5,400mA
- Power:25W RMS
- 3.5mm Aux-in
- TWS function: Wireless connection, up to 2pcs speakers playing together to enable sound to be double
- USB/Micro SD Card play; FM Radio, Bluetooth connect
- Microphone inputx2
- BASS/Treble/Microphone Volume/Echo control
- Play time: 3.5 hours at 100% volume
- Charging time:6-8 hours