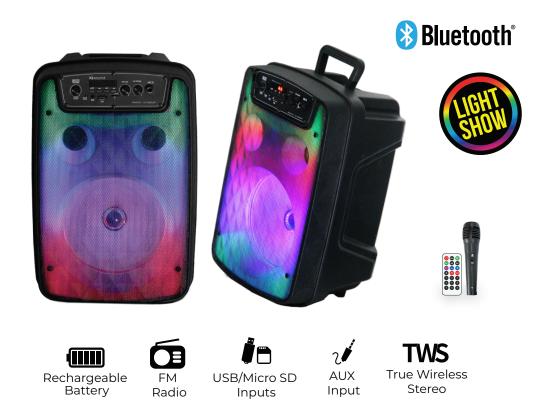

### 8" PORTABLE BLUETOOTH® SPEAKER WITH TRUE WIRELESS STEREO

#### FEATURES & SPECIFICATIONS:

- 8" Portable Bluetooth Speaker
- This Speaker Delivers Durability, Flexibility, and Outstanding Audio Performance
- The Speaker System is Perfect for Home Entertainment, Seminars, or Any Other
- Venues and EventsBuilt-in Bluetooth<sup>®</sup> 5.0 Compatible
- True Wireless Stereo (TWS): Connect 2 Speakers Via Bluetooth with TWS Technology So they Can Play at the Same Time and You Can Double Your Audio Output
- FIRE LIGHT SHOW, Colorful LED Lights Dance and Change to the Beat of Music
- USB, Micro SD & AUX Inputs Allow You to Connect Your Non-Bluetooth<sup>®</sup> External Audio Devices
- FM Radio
- 1 Mic Input
- Remote Control
- One Wired Microphone
- System Type: 8" Woofer
- Power supply :DC3.7V
- Maximum power consumption:10W
- Rechargeable battery 1800mAh

Accessories: Remote Control, MIcrophone, Charging Cable and Manual

Features and specifications, measurements and weight may be subject to change without prior notice

WARNING: This product can expose you to chemicals including lead, which is known to the State of California to cause cancer and birth defects or other reproductive harm. For more information, go to www.P65Warnings.ca.gov