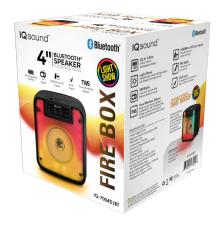

# IQ-7004DJBT

# 4" PORTABLE BLUETOOTH® SPEAKER WITH TRUE WIRELESS STEREO

## FEATURES & SPECIFICATIONS:

- 4" Portable Bluetooth Speaker
- This Speaker Delivers Durability, Flexibility, and Outstanding Audio Performance
- The Speaker System is Perfect for Home Entertainment, Seminars, or Any Other Venues and Events
- Built-in Bluetooth® 5.0 Compatible
- True Wireless Stereo (TWS): Connect 2 Speakers Via Bluetooth with TWS Technology So they Can Play at the Same Time and You Can Double Your Audio Output
- FIRE LIGHT SHOW, Colorful LED Lights Dance and Change to the Beat of Music
- USB, Micro SD & AUX Inputs Allow You to Connect Your Non-Bluetooth® External Audio Devices
- FM Radio
- 1 Mic Input
- System Type: 4" Woofer
- Power supply :DC3. 7V
- Maximum power consumption: 5W
- Rechargeable battery 1500mAh