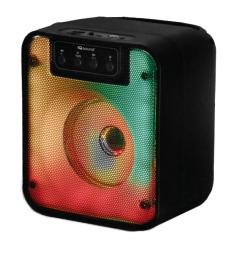

# 4" PORTABLE BLUETOOTH® SPEAKER WITH TRUE WIRELESS STEREO

## FEATURES & SPECIFICATIONS:

- 4" Portable Bluetooth Speaker
- This Speaker Delivers Durability, Flexibility, and Outstanding Audio Performance
- The Speaker System is Perfect for Home Entertainment, Seminars, or Any Other Venues and Events
- Built-in Bluetooth® 5.0 Compatible
- True Wireless Stereo (TWS): Connect 2 Speakers Via Bluetooth with TWS Technology So they Can Play at the Same Time and You Can Double Your Audio Output
- FIRE LIGHT SHOW, Colorful LED Lights Dance and Change to the Beat of Music
- USB, Micro SD & AUX Inputs Allow You to Connect Your Non-Bluetooth® External Audio Devices
- FM Radio
- 1 Mic Input
- System Type: 4" Woofer
- Power supply :DC3. 7V
- Maximum power consumption: 5W
- Rechargeable battery 1500mAh