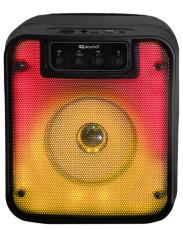

# 4" PORTABLE BLUETOOTH® SPEAKER WITH TRUE WIRELESS STEREO

## FEATURES & SPECIFICATIONS:

- 4" Portable Bluetooth Speaker
- This Speaker Delivers Durability, Flexibility, and Outstanding Audio Performance
- The Speaker System is Perfect for Home Entertainment, Seminars, or Any Other Venues and Events
- Built-in Bluetooth® 5.0 Compatible
- True Wireless Stereo (TWS): Connect 2 Speakers Via Bluetooth with TWS Technology So they Can Play at the Same Time and You Can Double Your Audio Output
- FIRE LIGHT SHOW, Colorful LED Lights Dance and Change to the Beat of Music
- USB, Micro SD & AUX Inputs Allow You to Connect Your Non-Bluetooth® External Audio Devices
- FM Radio
- 1 Mic Input
- System Type: 4" Woofer
- Power supply :DC3. 7V
- Maximum power consumption: 5W
- Rechargeable battery 1500mAh