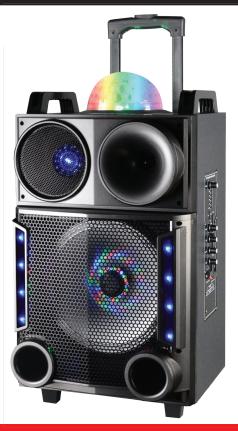

## **IQ** sound<sup>®</sup> IQ-6712DJBT

## 12" Tailgate Bluetooth Speaker

## FEATURES & SPECIFICATIONS:

- 12" High Efficiency Woofer
- Built-In BT Receiver: Connect to your iPad®, iPhone®, iPod®, Smartphone & More
- USB/ Micro SD & AUX Inputs: Connect Your Non-BT External Audio Devices
- FM Radio
- Disco Light
- LED Lights on Speaker Grill Dance to the Beat of Music
- Rechargeable Battery
- Volume/Mic Volume/Echo Gain Controls
- 1 Mic Input (1 mic included)
- AC Power Supply: 100-240V
- Battery: 12V/4.5A
- Remote Control Included
- Retractable Handle and Wheels for Easy Transport
- System Type: 12" Woofer
- Frequency Response: 20Hz-20KHz
- Sensitivity (1w/1m): 65dB
- Impedance: 4 ohm
- Peak Power Capacity: 600Watts
- RMS Power: 35W
- Program Power: 100W