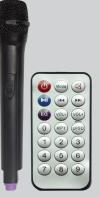

## FEATURES & SPECIFICATIONS:

- 12" High Efficiency Woofer
- Built-In BT Receiver: Connect to your iPad®, iPhone®, iPod®, Smartphone & More
- USB/ Micro SD & AUX Inputs: Connect Your Non-BT External Audio Devices
- FM Radio
- Disco Light
- LED Lights on Speaker Grill Dance to the Beat of Music
- Rechargeable Battery
- Volume/Mic Volume/Echo Gain Controls
- 1 Mic Input (1 mic included)
- AC Power Supply: 100-240V
- Battery: 12V/4.5A
- Remote Control Included
- Retractable Handle and Wheels for Easy Transport
- System Type: 12" Woofer
- Frequency Response: 20Hz-20KHz
- Sensitivity (1w/1m): 65dB
- Impedance: 4 ohm
- Peak Power Capacity: 600Watts
- RMS Power: 35W
- Program Power: 100W

Accessories: Remote Control, Microphone, and User Manual

🕻 323.201.5060 📻 323.201.5068 🌐 www.supersonicInc.com Supersonic Inc.