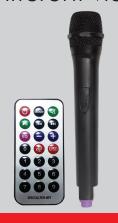

#### FEATURES & SPECIFICATIONS:

Black Unit UPC: 639131263154

Unit Weight (lbs): 68.78 Unit Dimensions (in): 19.3 x 14.76 x 49.41

Giftbox Weight (lbs): 75.5 Giftbox Dimensions(in): 21.65 x 17.15 x 51.6

- Built-In BT Receiver Allows You to Wirelessly Connect to Your iPad®, iPhone®, iPod®, Smartphone & More
- Built-in USB, Micro SD and AUX Inputs Allow You to Play External Media **Devices**
- LED Display with On/Off Switch
- Brilliant LED Lights Effect
- Professional Karaoke Function with 1 Mic Input
- FM Radio
- Built-in Rechargeable Battery
- AC Power Supply: 110V/240V, 50Hz-60Hz
- Built-in Wheels and Handle for Convenient Transportation
- Remote Control & Wireless Microphone Included

without prior notice

Features and specifications, measurements and weight may be subject to change

Accessories: Remote Control, Microphone, and User Manual