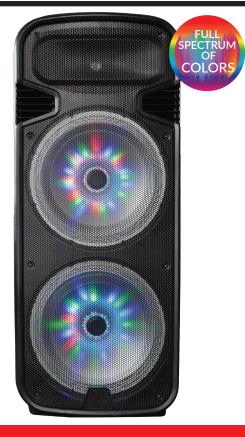

### 2 x 15" Pro Bluetooth® Speaker

## IQ-6315DJBT

#### FEATURES & SPECIFICATIONS:

Black Unit UPC: 639131263154

Unit Weight (lbs): 68.78 Unit Dimensions (in): 19.3 x 14.76 x 49.41

Giftbox Weight (lbs): 75.5 Giftbox Dimensions(in): 21.65 x 17.15 x 51.6

- Built-In BT Receiver Allows You to Wirelessly Connect to Your iPad®, iPhone®, iPod®, Smartphone & More
- Built-in USB, Micro SD and AUX Inputs Allow You to Play External Media **Devices**
- LED Display with On/Off Switch
- Brilliant LED Lights Effect
- Professional Karaoke Function with 1 Mic Input
- FM Radio
- Built-in Rechargeable Battery
- AC Power Supply: 110V/240V, 50Hz-60Hz
- Built-in Wheels and Handle for Convenient Transportation
- Remote Control & Wireless Microphone Included

Specifications:

- System Type: 2 X 15" High Performance Speaker
- Frequency Response: 45Hz-18KHz
- Sensitivity (1w/1m): 95+/-2dB
- Impedance:  $4\Omega$
- Peak Power Capacity: 600 Watts
- RMS Power: 40W