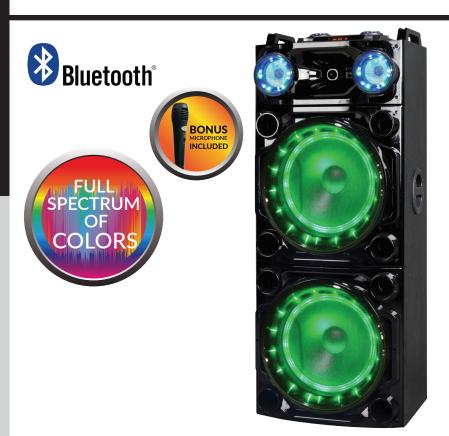

## 2 x 15" Pro Bluetooth® Speaker

IQ-6215DJBT

FEATURES & SPECIFICATIONS:

- 2 X 15" High Performance Speaker • Built-In BT Receiver Allows You to
- Wirelessly Connect to Your iPad®, iPhone®, iPod®, Smartphone & More
- Built-in USB, SD and AUX Inputs Allow You to Play External Media Devices
- Big Size LED Display
- Brilliant LED Lights Effect
- EQ Mode
- Professional Karaoke Function with 2 Mic Inputs
- PLL FM Radio with 40 Pre-Set Stations
- AC Power Supply: 110V/220V, 60Hz-50Hz
- Built-in Wheels for Convenient **Transportation**
- Remote Control & Wireless Microphone Included

#### **Specifications:**

- System Type: 2 X 15" High Performance Speaker
- Frequency Response: 30Hz-20KHz
- Sensitivity (1w/1m): 86+/-2dB
- Impedance:  $4\Omega$
- Peak Power Capacity: 600 Watts
- RMS Power: 150W
- Program Power: 300W