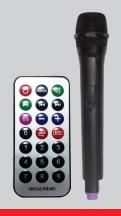

FEATURES & SPECIFICATIONS:

- 2 X 15" High Performance Speaker • Built-In BT Receiver Allows You to
- Wirelessly Connect to Your iPad®, iPhone®, iPod®, Smartphone & More
- Built-in USB, SD and AUX Inputs Allow You to Play External Media Devices
- Big Size LED Display
- Brilliant LED Lights Effect
- EQ Mode
- Professional Karaoke Function with 2 Mic Inputs
- PLL FM Radio with 40 Pre-Set Stations
- AC Power Supply: 110V/220V, 60Hz-50Hz
- Built-in Wheels for Convenient **Transportation**
- Remote Control & Wireless Microphone Included

Accessories: Remote Control, Microphone, and User Manual

Features and specifications, measurements and weight may be subject to change without prior notice