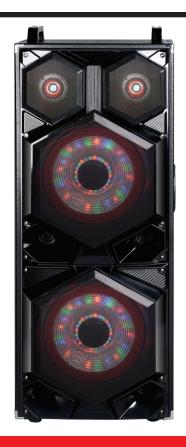

## 2 x 12" Pro Bluetooth® Speaker

IQ-6212DJBT

### FEATURES & SPECIFICATIONS:

- This Speaker Delivers Durability, Flexibility, and Outstanding Audio Performance with Exceptional Range
- The Speaker System is Perfect for Home Entertainment, Seminars & Any Other Venues and Events Indoors or Outdoors
- 12" High Efficiency Woofer
- Built-In BT Receiver Allows You to Wirelessly Connect to your iPad®, iPhone®, iPod®, Smartphone & More
- USB/SD & AUX Inputs Allow You to Connect Your Non-BT External **Audio Devices**
- FM Radio
- Built-in Moonlight Light on Speaker Grill
- Rechargeable Battery
- Volume/Mic Volume/Echo Gain Controls
- 2 Mic Input (1 mic included)
- AC Power Supply: 110-240V
- Remote Control Included
- Retractable Handle and Wheels for **Easy Transport**

#### **Specifications:**

- System Type: 12" Woofer
- Frequency Response: 30Hz-20KHz
- Sensitivity (1w/1m): 86+/-2dB
- Impedance: 4 ohm
- Peak Power Capacity: 250Watts
- RMS Power: 50W

Accessories: Remote Control, Microphone, and User Manual