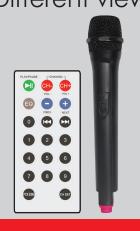

### FEATURES & SPECIFICATIONS:

- This Speaker Delivers Durability, Flexibility, and Outstanding Audio Performance with Exceptional Range
- The Speaker System is Perfect for Home Entertainment, Seminars & Any Other Venues and Events Indoors or Outdoors
- 12" High Efficiency Woofer
- Built-In BT Receiver Allows You to Wirelessly Connect to your iPad®, iPhone®, iPod®, Smartphone & More
- USB/SD & AUX Inputs Allow You to Connect Your Non-BT External **Audio Devices**
- FM Radio
- Built-in Moonlight Light on Speaker Grill
- Rechargeable Battery
- Volume/Mic Volume/Echo Gain Controls
- 2 Mic Input (1 mic included)
- AC Power Supply: 110-240V
- Remote Control Included
- Retractable Handle and Wheels for **Easy Transport**

#### **Specifications:**

- System Type: 12" Woofer
- Frequency Response: 30Hz-20KHz
- Sensitivity (1w/1m): 86+/-2dB
- Impedance: 4 ohm
- Peak Power Capacity: 250Watts
- RMS Power: 50W

Accessories: Remote Control, Microphone, and User Manual