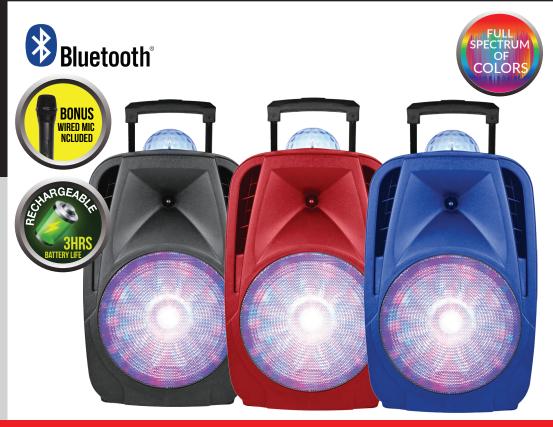

## 12" Bluetooth® Speaker

## IQ-6112DJBT

#### FEATURES & SPECIFICATIONS:

- This Speaker Delivers Durability, Flexibility, and Outstanding Audio Performance with **Exceptional Range**
- 12" High Efficiency Woofer
- Built-in BT Receiver Allows You to Wirelessly Connect to your iPad®, iPhone®, iPod®, Smartphone & More
- USB/Micro SD & AUX Inputs Allow You to Connect Your Non-BT External Audio Devices
- Disco Light & Flashing Lights Change to the Beat of Music
- FM Radio
- Rechargeable Lithium Battery
- Volume/Mic Volume/Echo Gain Controls
- 1 Mic Input (1 mic included)
- AC Power Supply: 100-240V
- DC Power Supply: 4400mA
- Remote Control Included
- Retractable Handle & Wheels for Easy Transport
- Frequency Response: 40Hz-20KHz
- Sensitivity (1w/1m): 78+/-3dB
- Impedance: 4 ohm
- RMS: 35W