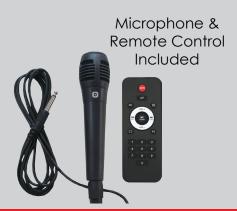

#### FEATURES & SPECIFICATIONS:

- This Speaker Delivers Durability, Flexibility, and Outstanding Audio Performance with **Exceptional Range**
- 12" High Efficiency Woofer
- Built-in BT Receiver Allows You to Wirelessly Connect to your iPad®, iPhone®, iPod®, Smartphone & More
- USB/Micro SD & AUX Inputs Allow You to Connect Your Non-BT External Audio Devices
- Disco Light & Flashing Lights Change to the Beat of Music
- FM Radio
- Rechargeable Lithium Battery
- Volume/Mic Volume/Echo Gain Controls
- 1 Mic Input (1 mic included)
- AC Power Supply: 100-240V
- DC Power Supply: 4400mA
- Remote Control Included
- Retractable Handle & Wheels for Easy Transport
- Frequency Response: 40Hz-20KHz
- Sensitivity (1w/1m): 78+/-3dB
- Impedance: 4 ohm
- RMS: 35W

Accessories: Remote Control, Microphone, and User Manual