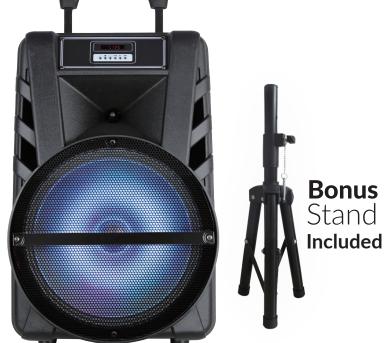

## IQ sound® IQ-5915DJBT

### 15" Professional Bluetooth Speaker

#### FEATURES & SPECIFICATIONS:

- 15" High Efficiency Woofer
- Built-in BT Receiver Allows You to Wirelessly Connect to your iPad®, iPhone®, iPod®, Smartphone & More
- USB/Micro SD & AUX Inputs Allow You to Connect Your Non-BT External Audio Devices
- Flashing Lights Change to the Beat of Music
- FM Radio
- Heavy-Duty Adjustable Tripod Included, the Solid & Expandable Tripod Legs Ensure Your Speaker Stability in Any Environment
- Rechargeable Lithium Battery (7.4V/2200mAh x 2)
- Volume/Mic Volume/Echo Gain Controls
- 1 Mic Input (1 mic included)
- AC Power Supply: 110-220V
- Remote Control Included
- Retractable Handle & Wheels for Easy Transport
- Frequency Response: 40Hz-20KHz
- Sensitivity (1w/1m): 78+/-3dB
- Impedance: 4 ohm
- RMS: 30W

Accessories: Remote Control, Microphone, Tripod Stand and User Manual

Supersonic Inc. 🕻 323.201.5060 📻 323.201.5068 🌐 www.supersonicInc.com