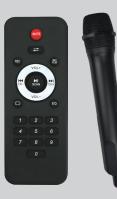

#### FEATURES & SPECIFICATIONS:

- 15" High Efficiency Woofer
- Built-in BT Receiver Allows You to Wirelessly Connect to your iPad®, iPhone®, iPod®, Smartphone & More
- USB/Micro SD & AUX Inputs Allow You to Connect Your Non-BT External Audio Devices
- Flashing Lights Change to the Beat of Music
- FM Radio
- Heavy-Duty Adjustable Tripod Included, the Solid & Expandable Tripod Legs Ensure Your Speaker Stability in Any Environment
- Rechargeable Lithium Battery (7.4V/2200mAh x 2)
- Volume/Mic Volume/Echo Gain Controls
- 1 Mic Input (1 mic included)
- AC Power Supply: 110-220V
- Remote Control Included
- Retractable Handle & Wheels for Easy Transport
- Frequency Response: 40Hz-20KHz
- Sensitivity (1w/1m): 78+/-3dB
- Impedance: 4 ohm
- RMS: 30W

Accessories: Remote Control, Microphone, Tripod Stand and User Manual

Supersonic Inc. 🕻 323.201.5060 📻 323.201.5068 🌐 www.supersonicInc.com